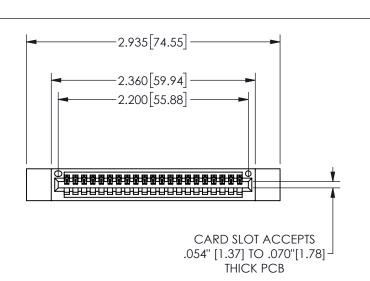

## .240[6.1] .600[15.24] 250 [6.35] .100[2.54]

<u>Contact Dimensions:</u> 500-Wire Hole .050x.025(1.27x0.64) - Tail LG=.260(6.60) .100 (2.54) Contact Spacing x .200 (5.08) Row Spacing

| 345/395 SERIES CARD EDGE CONNECTOR |
|------------------------------------|
| PART NUMBER: 345-021-500-412       |