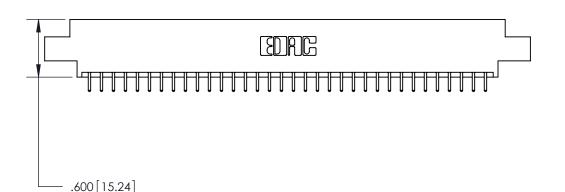

THIS IS A C.A.D. GENERATED DRAWING DO NOT MAKE MANUAL REVISIONS TO MASTER.

ISSUE NUMBER

ORIGINAL

1

.060 [1.52] .200 [5.08] .210[5.33] -.660 [16.76]

.060 [1.52] .150 [3.81] .260[6.6] -**Outside Tails** .660[16.76]

**Outside Tails** 

|  | ACAD REFERENCE NO. |       | 846-ENG-MASTER   |        |
|--|--------------------|-------|------------------|--------|
|  | DRAWN:             | J.LEE | DATE: APR. 22/09 |        |
|  | CHECKED:           |       | DATE:            |        |
|  | SCALE:             | 1:1   | SHEET            | 2 OF 2 |
|  | DRAWING NUMBER     |       | ISSUE            |        |