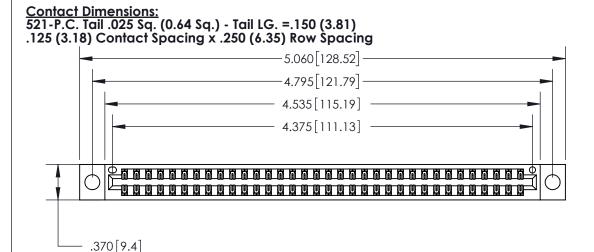

THIS IS A C.A.D. GENERATED DRAWING DO NOT MAKE MANUAL REVISIONS TO MASTER.

ISSUE NUMBER

ORIGINAL

Card Slot Accepts .054 [1.37] to .070 [1.78] Thick P.C. Board .330 [8.38] Card Slot .160 [4.07] Point of Contact

INSULATOR MATERIAL: THERMOPLASTIC POLYESTER, UL 94V-0 CONTACT MATERIAL; COPPER, NICKEL, TIN ALLOY CA-725 CONTACT PLATING: GOLD ON THE MATING AREA, TIN-LEAD

ON THE CONTACT TAILS, NICKEL UNDERPLATE

846/896 SERIES HIGH TEMP CARD EDGE CONNECTOR PART NUMBER: 896-068-521-804