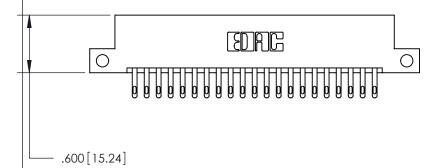

846-ENG-MASTER

Card Slot Accepts
.054 [1.37] to .070 [1.78]
Thick P.C. Board

.330 [8.38] Card Slot
.160 [4.07] Point of Contact

1

.060 [1.52] .200 [5.08] .210[5.33] -.260 [6.6] -.660 [16.76] .660 [16.76]

.060 [1.52] .165 [4.19] .150 [3.81] .375 [9.54] .125(3.18) to .210(5.33) **Outside Tails** .125(3.18) to .210(5.33) **Outside Tails** 