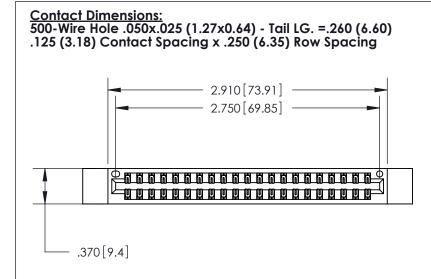

INSULATOR MATERIAL: THERMOPLASTIC POLYESTER, UL 94V-0 CONTACT MATERIAL; COPPER, NICKEL, TIN ALLOY CA-725

CONTACT PLATING: GOLD ON THE MATING AREA, TIN-LEAD ON THE CONTACT TAILS, NICKEL UNDERPLATE

846 SERIES HIGH TEMP CARD EDGE CONNECTOR PART NUMBER: 896-042-500-212

846-ENG-MASTER

Card Slot Accepts
.054 [1.37] to .070 [1.78]
Thick P.C. Board

.330 [8.38] Card Slot
.160 [4.07] Point of Contact

1

.060 [1.52] .200 [5.08] .210[5.33] -.260 [6.6] -.660 [16.76] .660 [16.76]

.060 [1.52] .165 [4.19] .150 [3.81] .375 [9.54] .125(3.18) to .210(5.33) **Outside Tails** .125(3.18) to .210(5.33) **Outside Tails** 