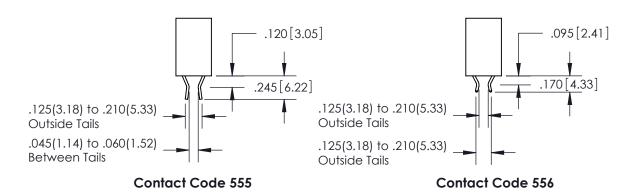

846-ENG-MASTER

Card Slot Accepts
.054 [1.37] to .070 [1.78]
Thick P.C. Board

.330 [8.38] Card Slot
.160 [4.07] Point of Contact

1

.060 [1.52] .200 [5.08] .210[5.33] -.260 [6.6] -.660 [16.76] .660 [16.76]

.060 [1.52] .165 [4.19] .150 [3.81] .375 [9.54] .125(3.18) to .210(5.33) **Outside Tails** .125(3.18) to .210(5.33) **Outside Tails** 

**Contact Code 558** 

**Contact Code 559** 

**Contact Code 560** 

INSULATOR MATERIAL: THERMOPLASTIC POLYESTER, UL 94V-0 CONTACT MATERIAL; COPPER, NICKEL, TIN ALLOY CA-725 CONTACT PLATING: GOLD ON THE MATING AREA, TIN-LEAD ON THE CONTACT TAILS, NICKEL UNDERPLATE

846 SERIES HIGH TEMP CARD EDGE CONNECTOR CONTACT CODE 555,556,558,559,560 DIMENSIONS

YOUR CONNECTION TO QUALITY & SERVICE

|   | ACAD REFERENCE NO. <b>846-ENG-MASTER</b> |                  |
|---|------------------------------------------|------------------|
|   | DRAWN: J.LEE                             | DATE: APR. 22/09 |
|   | CHECKED:                                 | DATE:            |
|   | SCALE: 1:1                               | SHEET 2 OF 2     |
| D | DRAWING NUMBER                           | ISSUE            |