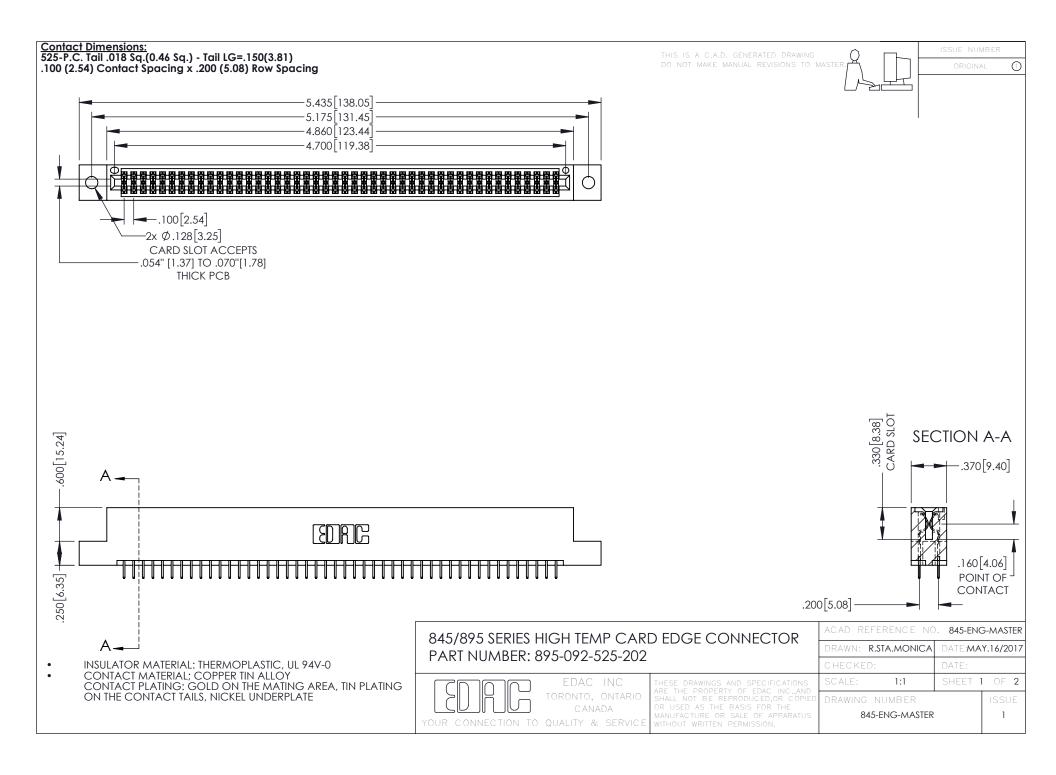

- INSULATOR MATERIAL: THERMOPLASTIC POLYESTER, UL 94V-0 DAP MATERIAL AVAILABLE UPON REQUEST
- CONTACT MATERIAL; COPPER ALLOY

**Contact Code 558** 

CONTACT PLATING: GOLD ON THE MATING AREA, TIN PLATING ON THE CONTACT TAILS, NICKEL UNDERPLATE

## 845/895 SERIES HIGH TEMP CARD EDGE CONNECTOR CONTACT CODE 555,556,558,559,560 DIMENSIONS

YOUR CONNECTION TO QUALITY & SERVICE

Contact Code 559

|   | ACAD REFERENCE NO   | . 845-ENG-MASTER |
|---|---------------------|------------------|
|   | DRAWN: R.STA.MONICA | DATE:MAY.16/2017 |
|   | CHECKED:            | DATE:            |
|   | SCALE: 1:1          | SHEET 2 OF 2     |
| D | DRAWING NUMBER      | ISSUE            |