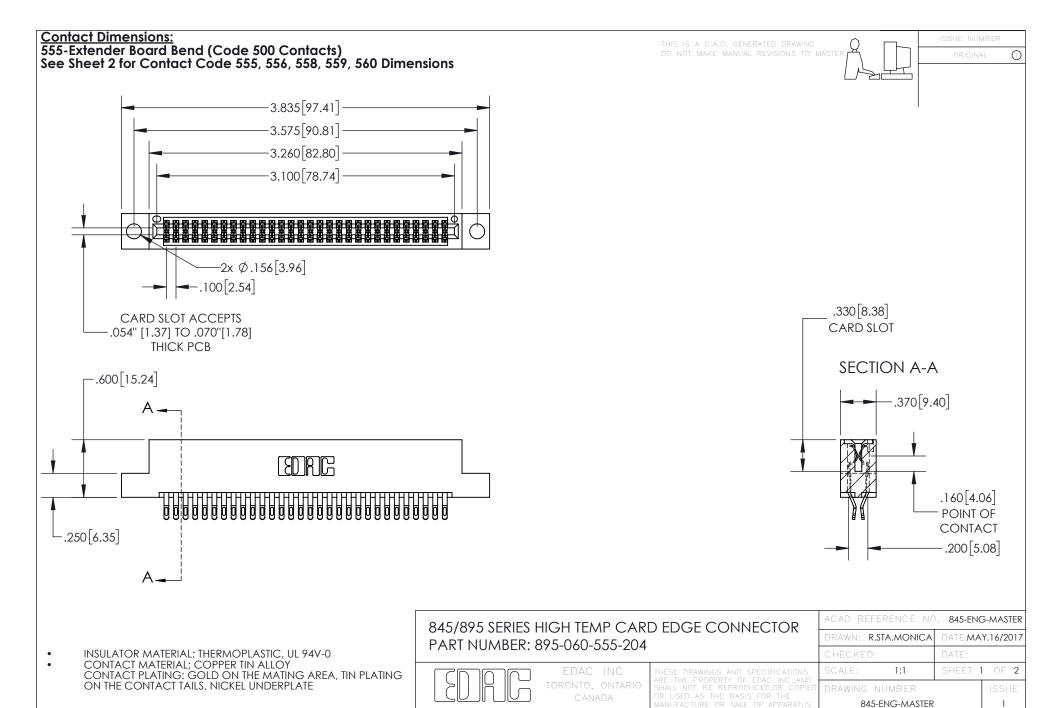

YOUR CONNECTION TO QUALITY & SERVICE

- INSULATOR MATERIAL: THERMOPLASTIC POLYESTER, UL 94V-0 DAP MATERIAL AVAILABLE UPON REQUEST
- CONTACT MATERIAL; COPPER ALLOY

CONTACT PLATING: GOLD ON THE MATING AREA, TIN PLATING ON THE CONTACT TAILS, NICKEL UNDERPLATE