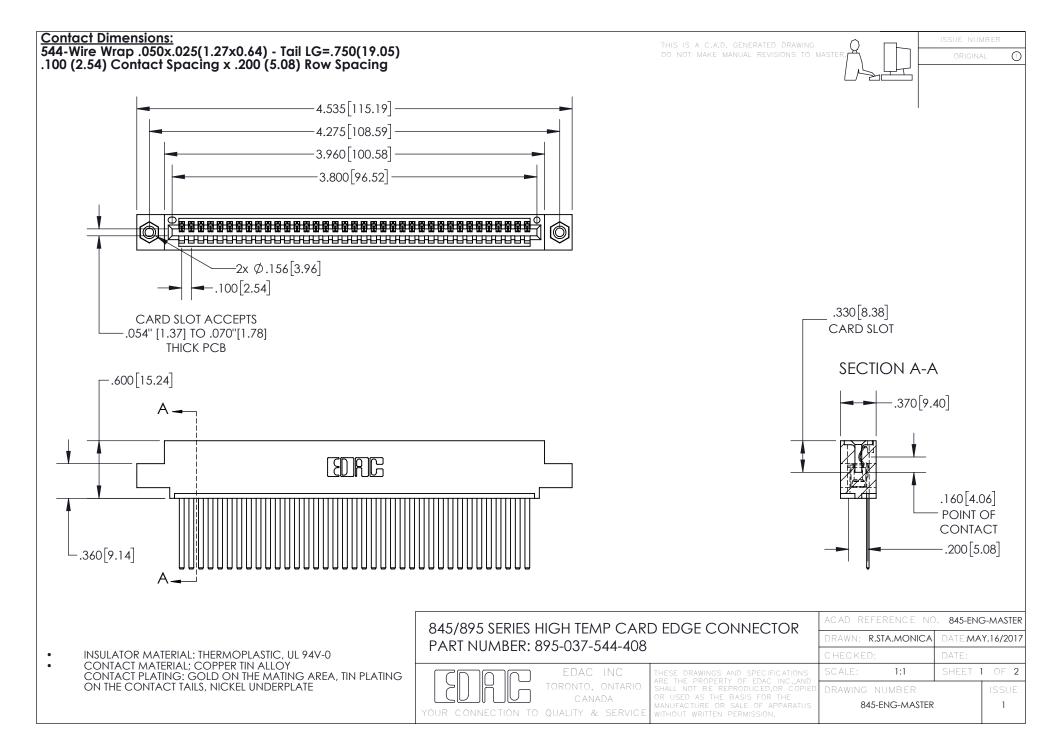

## 845/895 SERIES HIGH TEMP CARD EDGE CONNECTOR CONTACT CODE 555,556,558,559,560 DIMENSIONS

YOUR CONNECTION TO QUALITY & SERVICE

Contact Code 559

|   | ACAD REFERENCE NO. 845-ENG-MASTER |                  |  |
|---|-----------------------------------|------------------|--|
|   | DRAWN: R.STA.MONICA               | DATE:MAY.16/2017 |  |
|   | CHECKED:                          | DATE:            |  |
|   | SCALE: 1:1                        | SHEET 2 OF 2     |  |
| D | DRAWING NUMBER                    | ISSUE            |  |