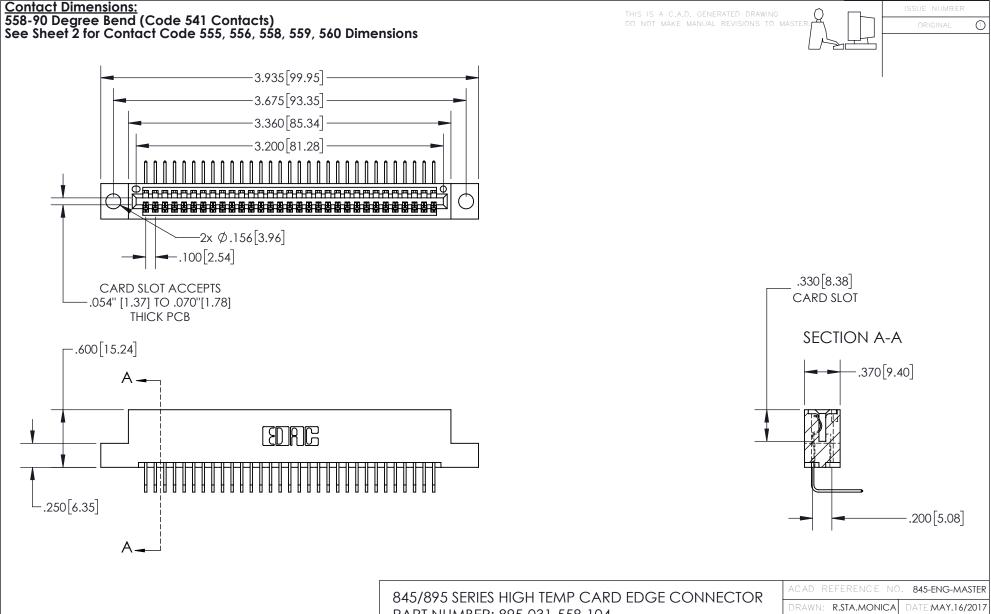

- INSULATOR MATERIAL: THERMOPLASTIC, UL 94V-0
- CONTACT MATERIAL; COPPER TIN ALLOY
  CONTACT PLATING: GOLD ON THE MATING AREA, TIN PLATING
  ON THE CONTACT TAILS, NICKEL UNDERPLATE

| 845/895 SERIES HIGH TEMP CARD EDGE CONNECTO | R |
|---------------------------------------------|---|
| PART NUMBER: 895-031-558-104                |   |

YOUR CONNECTION TO QUALITY & SERVICE

| ACAD REFERENCE NO. 845-ENG-MASTER |                  |  |
|-----------------------------------|------------------|--|
| DRAWN: R.STA.MONICA               | DATE:MAY.16/2017 |  |
| CHECKED:                          | DATE:            |  |
| SCALE: 1:1                        | SHEET 1 OF 2     |  |
| DRAWING NUMBER                    | ISSUE            |  |
|                                   |                  |  |

845-ENG-MASTER

INSULATOR MATERIAL: THERMOPLASTIC POLYESTER, UL 94V-0 DAP MATERIAL AVAILABLE UPON REQUEST

**Contact Code 558** 

CONTACT MATERIAL; COPPER ALLOY CONTACT PLATING: GOLD ON THE MATING AREA, TIN PLATING ON THE CONTACT TAILS, NICKEL UNDERPLATE