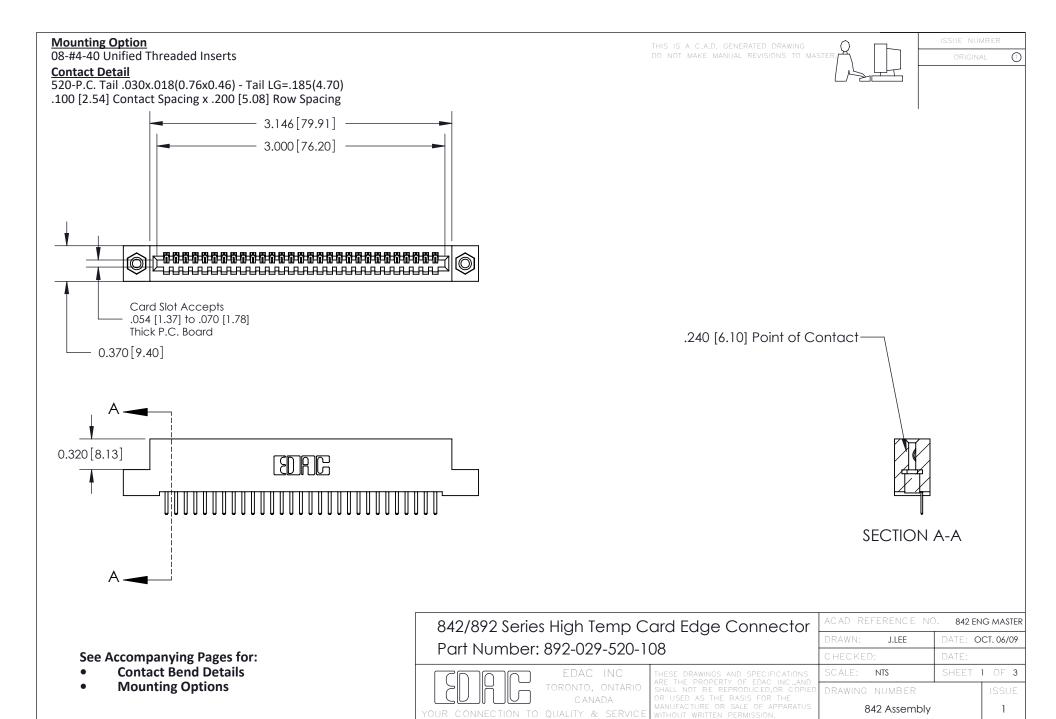

THIS IS A C.A.D. GENERATED DRAWING DO NOT MAKE MANUAL REVISIONS TO MASTER

ORIGINAL (1)



| 842/892 Series High Temp Card Edge Connector<br>Contact Bend Detail |                                                                                                 | ACAD REFERENCE NO. 842 ENG MASTER |             |                  |        |
|---------------------------------------------------------------------|-------------------------------------------------------------------------------------------------|-----------------------------------|-------------|------------------|--------|
|                                                                     |                                                                                                 | DRAWN:                            | J.LEE