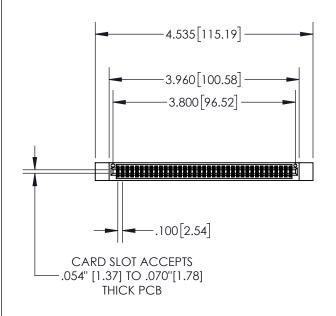

| 845/895 SERIES HIGH TEMP CARD EDGE CONNECTO | R |
|---------------------------------------------|---|
| PART NUMBER: 845-074-540-812                |   |

YOUR CONNECTION TO QUALITY & SERVICE

| ACAD REFERENCE NO                    | . 845-ENC | 9-MASTER |
|--------------------------------------|-----------|----------|
| DRAWN: R.STA.MONICA DATE:MAY.16/2017 |           |          |
| CHECKED:                             | DATE:     |          |
| SCALE: 1:2                           | SHEET 1   | OF 2     |
| DRAWING NUMBER                       |           | ISSUE    |
| 845-ENG-MASTER                       |           | 1        |