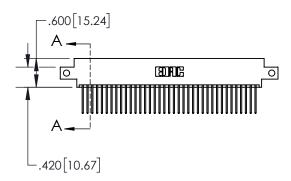

1

| .330[8.38]<br>CARD SLOT                     |  |  |  |  |
|---------------------------------------------|--|--|--|--|
| .370[9.40]                                  |  |  |  |  |
| SECTION A-A                                 |  |  |  |  |
| .160[4.06]<br>50 [3.8 ] POINT OF<br>CONTACT |  |  |  |  |
|                                             |  |  |  |  |