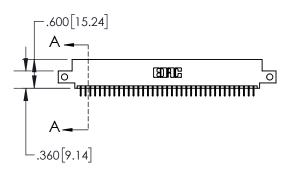

| 845/8 | 395 SERIES HIGH TE | EMP CARD  | EDGE CC | NNECTOR |
|-------|--------------------|-----------|---------|---------|
| PART  | NUMBER: 845-074    | 1-524-512 |         |         |

|   | ACAD REFERENCE NO. 845-ENG-MASTER |                  |  |  |  |
|---|-----------------------------------|------------------|--|--|--|
|   | DRAWN: R.STA.MONICA               | DATE:MAY.16/2017 |  |  |  |
|   | CHECKED:                          | DATE:            |  |  |  |
|   | SCALE: 1:2                        | SHEET 1 OF 2     |  |  |  |
| 0 | DRAWING NUMBER                    | ISSUE            |  |  |  |
|   | 845-ENG-MASTER                    | 1                |  |  |  |