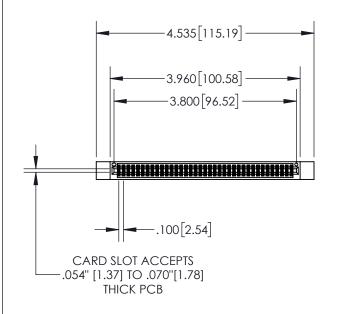

1

| .330[8.38]<br>CARD SLOT     |  |  |  |  |  |
|-----------------------------|--|--|--|--|--|
| 370[9.40]<br>SECTION A-A    |  |  |  |  |  |
| .160[4.06] POINT OF CONTACT |  |  |  |  |  |
| 200[5.08]                   |  |  |  |  |  |

| 845/8 | 395 SERIES HIGH TE | EMP CARD  | EDGE CC | NNECTOR |
|-------|--------------------|-----------|---------|---------|
| PART  | NUMBER: 845-074    | 1-524-512 |         |         |

|   | ACAD REFERENCE NO. 845-ENG-MASTER |                  |  |  |  |
|---|-----------------------------------|------------------|--|--|--|
|   | DRAWN: R.STA.MONICA               | DATE:MAY.16/2017 |  |  |  |
|   | CHECKED:                          | DATE:            |  |  |  |
|   | SCALE: 1:2                        | SHEET 1 OF 2     |  |  |  |
| 0 | DRAWING NUMBER                    | ISSUE            |  |  |  |
|   | 845-ENG-MASTER                    | 1                |  |  |  |