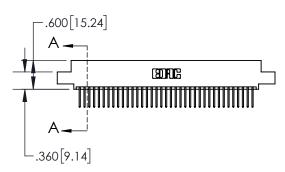

1

|            | .330[8.38]<br>CARD SLOT     |  |  |  |  |  |
|------------|-----------------------------|--|--|--|--|--|
| -          | .370[9.40]                  |  |  |  |  |  |
|            | SECTION A-A                 |  |  |  |  |  |
| .150 [3.8] | .160[4.06] POINT OF CONTACT |  |  |  |  |  |
|            | .200[5.08]                  |  |  |  |  |  |