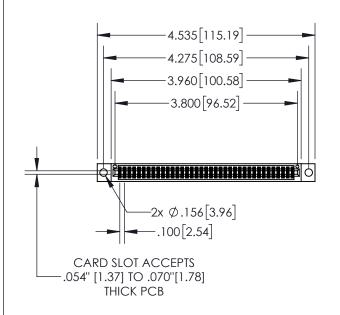

| 8 | 45/895 SERIES HIGH TEMP | CARD  | EDGE | CONNECTO | )R |
|---|-------------------------|-------|------|----------|----|
| Ρ | ART NUMBER: 845-074-52  | 3-504 |      |          |    |

| ACAD REFERENCE NO. 845-ENG-MASTER |                  |  |  |  |
|-----------------------------------|------------------|--|--|--|
| DRAWN: R.STA.MONICA               | DATE:MAY.16/2017 |  |  |  |
| CHECKED:                          | DATE:            |  |  |  |
| SCALE: 1:2                        | SHEET 1 OF 2     |  |  |  |
| DRAWING NUMBER                    | ISSUE            |  |  |  |