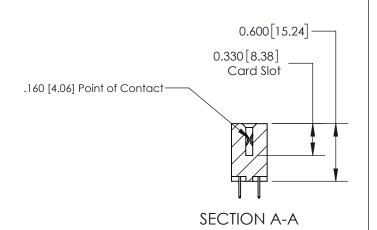

## **Contact Detail**

524-P.C. Tail .018 Sq.(0.46 Sq.) - Tail LG=.175(4.45)

.156 [3.96] Contact Spacing x .200 [5.08] Row Spacing

.054 [1.37] to .070 [1.78] Thick P.C. Board

0.370 [9.40]

THIS IS A C.A.D. GENERATED DRAWING DO NOT MAKE MANUAL REVISIONS TO MASTER.

ISSUE NUMBER

ORIGINAL

**See Accompanying Page for:** 

**Contact Bend Details** 

837/887 Series High Temp Card Edge Connector Part Number: 837-048-524-212

YOUR CONNECTION TO QUALITY & SERVICE

**EDAC INC** TORONTO, ONTARIO CANADA