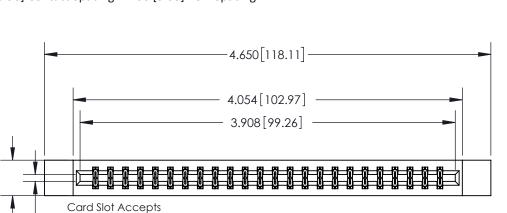

## **Contact Detail**

524-P.C. Tail .018 Sq.(0.46 Sq.) - Tail LG=.175(4.45)

.156 [3.96] Contact Spacing x .200 [5.08] Row Spacing

.054 [1.37] to .070 [1.78] Thick P.C. Board

0.370 [9.40]

THIS IS A C.A.D. GENERATED DRAWING DO NOT MAKE MANUAL REVISIONS TO MASTER.

ISSUE NUMBER

ORIGINAL

**See Accompanying Page for:** 

**Contact Bend Details** 

837/887 Series High Temp Card Edge Connector Part Number: 837-048-524-212

YOUR CONNECTION TO QUALITY & SERVICE

**EDAC INC** TORONTO, ONTARIO CANADA