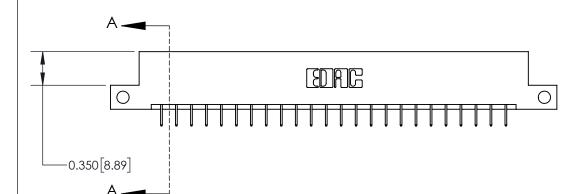

**Mounting Option** 

12-.128 (3.25) Dia. Side Mounting Holes

ISSUE NUMBER

ORIGINAL

**See Accompanying Page for:** 

**Contact Bend Details** 

837/887 Series High Temp Card Edge Connector Part Number: 837-048-524-212

YOUR CONNECTION TO QUALITY & SERVICE

**EDAC INC** TORONTO, ONTARIO CANADA