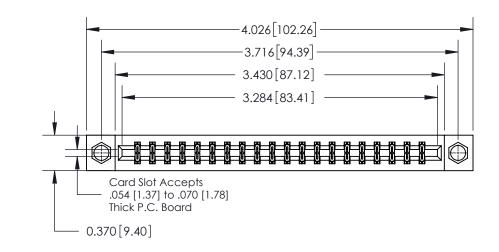

**Mounting Option** 

08-#4-40 Unified Threaded Inserts

## **Contact Detail**

542-Wire Wrap .025 Sq.(0.64 Sq.) - Tail LG=.645(16.38)

.156 [3.96] Contact Spacing x .200 [5.08] Row Spacing

THIS IS A C.A.D. GENERATED DRAWING DO NOT MAKE MANUAL REVISIONS TO MASTER.

ISSUE NUMBER ORIGINAL

0.600 [15.24] 0.330[8.38] Card Slot .160 [4.06] Point of Contact **SECTION A-A** 

837/887 Series High Temp Card Edge Connector Part Number: 837-040-542-808

YOUR CONNECTION TO QUALITY & SERVICE