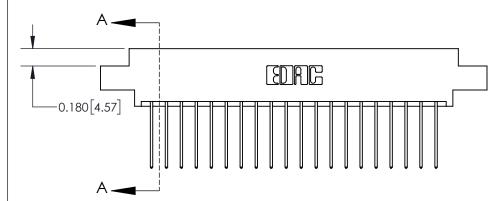

**See Accompanying Page for:** 

**Contact Bend Details** 

ISSUE NUMBER

ORIGINAL

1

| 837/887 Series High Temp Card Edge Connector<br>Contact Bend Detail |                                                                                                                                    | ACAD REFERENCE NO. | 837 ENG MASTER   |               |
|---------------------------------------------------------------------|------------------------------------------------------------------------------------------------------------------------------------|--------------------|------------------|---------------|
|                                                                     |                                                                                                                                    | DRAWN: J.LEE       | DATE: OCT. 06/09 |               |
|                                                                     |                                                                                                                                    | CHECKED:           | DATE:            |               |
| EDAC INC                                                            | THESE DRAWINGS AND SPECIFICATIONS ARE THE PROPERTY OF EDAC INC.,AND SHALL NOT BE REPRODUCED,OR COPIED OR USED AS THE BASIS FOR THE | SCALE: NTS         | SHEET            | 2 <b>OF</b> 2 |
| TORONTO, ONTARIO CANADA                                             |                                                                                                                                    | DRAWING NUMBER     | •                | ISSUE         |
| YOUR CONNECTION TO QUALITY & SERVICE                                | MANUFACTURE OR SALE OF APPARATUS WITHOUT WRITTEN PERMISSION.                                                                       | 837 Assembly       |                  | 1             |