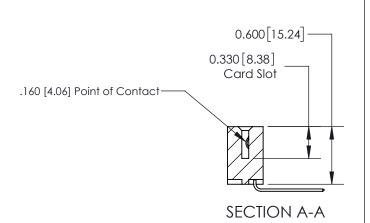

## **Contact Detail**

559-90 Degree Bend (Code 541 Contacts)

.156 [3.96] Contact Spacing x .200 [5.08] Row Spacing

THIS IS A C.A.D. GENERATED DRAWING DO NOT MAKE MANUAL REVISIONS TO MASTER.

ISSUE NUMBER ORIGINAL