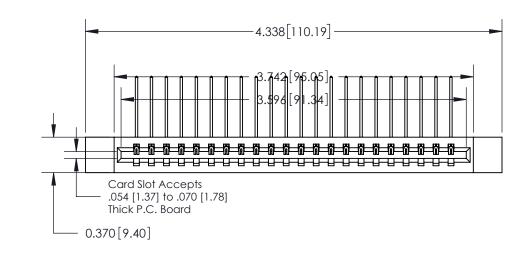

**See Accompanying Page for:** 

**Contact Bend Details** 

837/887 Series High Temp Card Edge Connector Part Number: 837-022-559-112

**EDAC INC** TORONTO, ONTARIO CANADA

THESE DRAWINGS AND SPECIFICATIONS ARE THE PROPERTY OF EDAC INC.,AND SHALL NOT BE REPRODUCED, OR COPIED OR USED AS THE BASIS FOR THE MANUFACTURE OR SALE OF APPARATUS WITHOUT WRITTEN PERMISSION.