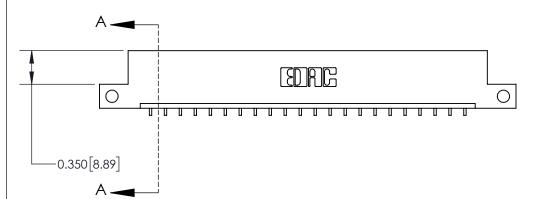

**Mounting Option** 

12-.128 (3.25) Dia. Side Mounting Holes

## **Contact Detail**

559-90 Degree Bend (Code 541 Contacts)

.156 [3.96] Contact Spacing x .200 [5.08] Row Spacing





THIS IS A C.A.D. GENERATED DRAWING DO NOT MAKE MANUAL REVISIONS TO MASTER.



ISSUE NUMBER ORIGINAL



**See Accompanying Page for:** 

**Contact Bend Details** 

837/887 Series High Temp Card Edge Connector Part Number: 837-022-559-112



**EDAC INC** TORONTO, ONTARIO CANADA

THESE DRAWINGS AND SPECIFICATIONS ARE THE PROPERTY OF EDAC INC.,AND SHALL NOT BE REPRODUCED, OR COPIED OR USED AS THE BASIS FOR THE MANUFACTURE OR SALE OF APPARATUS WITHOUT WRITTEN PERMISSION.

| ACAD REFERENCE NO. 837 ENG MAST |                  |  |  |
|---------------------------------|------------------|--|--|
| DRAWN: J.LEE                    | DATE: OCT. 06/09 |  |  |
| CHECKED:                        | DATE:            |  |  |
| SCALE: NTS                      | SHEET 1 OF 2     |  |  |
| DRAWING NUMBER