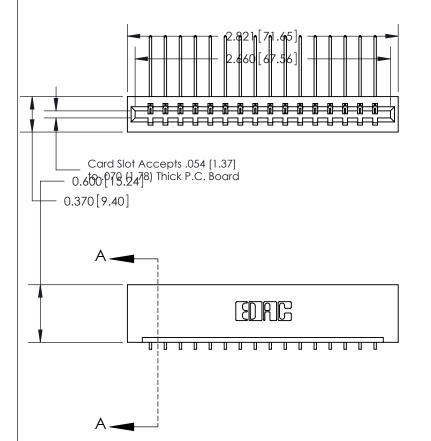

**Mounting Option** 

01-No Mounting Lugs

## **Contact Detail**

559-90 Degree Bend (Code 541 Contacts)

.156 [3.96] Contact Spacing x .200 [5.08] Row Spacing

THIS IS A C.A.D. GENERATED DRAWING DO NOT MAKE MANUAL REVISIONS TO MASTER.

ISSUE NUMBER

ORIGINAL

**SECTION A-A** 0.388 [9.86] Card Slot .160 [4.06] Point of Contact-

ACAD REFERENCE NO.

## 833 Series High Temp Card Edge Connector Part Number: 833-016-559-101

YOUR CONNECTION TO QUALITY & SERVICE

**EDAC INC** TORONTO, ONTARIO CANADA

THESE DRAWINGS AND SPECIFICATIONS ARE THE PROPERTY OF EDAC INC.,AND SHALL NOT BE REPRODUCED,OR COPIED OR USED AS THE BASIS FOR THE MANUFACTURE OR SALE OF APPARATUS WITHOUT WRITTEN PERMISSION.

| DRAWN: J.LEE   | DATE: OCT | . 14/09 |
|----------------|-----------|---------|
| CHECKED:       | DATE:     |         |
| SCALE: NTS     | SHEET 1   | OF 3    |
| DRAWING NUMBER |           | ISSUE   |
| 833 Assembly   |           | 1       |