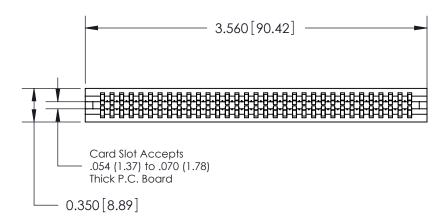

THIS IS A C.A.D. GENERATED DRAWING DO NOT MAKE MANUAL REVISIONS TO MASTER.

ISSUE NUMBER

ORIGINAL

Contact Information
541-Wire Wrap, Regular Point - Tail LG.=.750(19.05)
.100" (2.54mm) Contact Spacing x .200" (5.08mm) Row Spacing