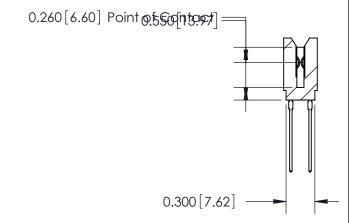

THIS IS A C.A.D. GENERATED DRAWING DO NOT MAKE MANUAL REVISIONS TO MASTER.

ISSUE NUMBER

ORIGINAL

Contact Information
541-Wire Wrap, Regular Point - Tail LG.=.750(19.05)
.100" (2.54mm) Contact Spacing x .200" (5.08mm) Row Spacing