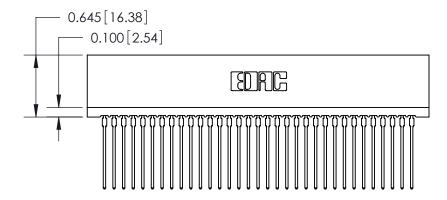

THIS IS A C.A.D. GENERATED DRAWING DO NOT MAKE MANUAL REVISIONS TO MASTER.

ISSUE NUMBER

ORIGINAL

Contact Information
541-Wire Wrap, Regular Point - Tail LG.=.750(19.05)
.100" (2.54mm) Contact Spacing x .200" (5.08mm) Row Spacing