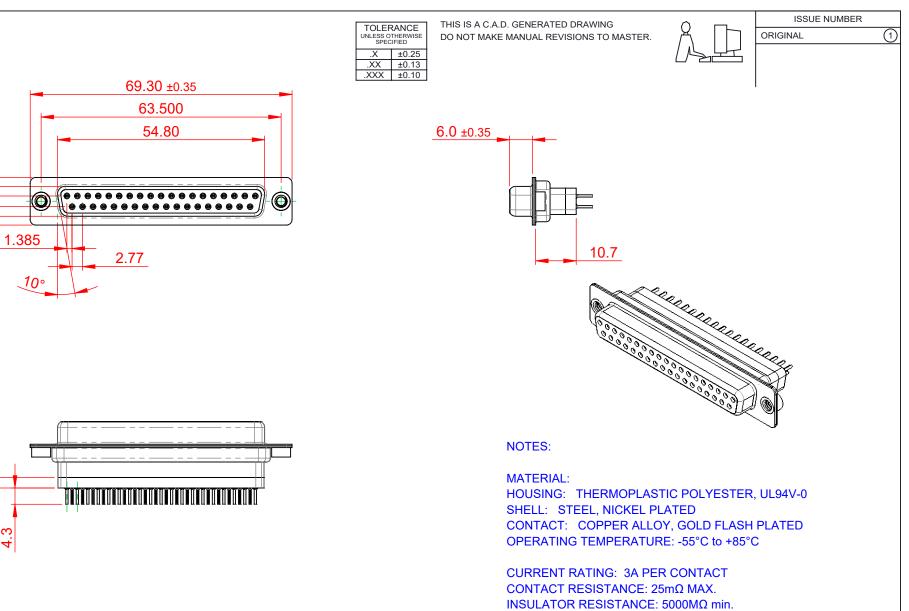

## DIELECTRIC

WITHSTANDING VOLTAGE: 1000V AC rms

|  |                                      | SW REFERENCE NO.: 628 ASSEMBLY                                                                                                                                                                                 |                          |                 |       |
|--|--------------------------------------|----------------------------------------------------------------------------------------------------------------------------------------------------------------------------------------------------------------|--------------------------|-----------------|-------|
|  | 628 SERIES D-SUB CONNECTOR           |                                                                                                                                                                                                                | DRAWN: C.B               | DATE: AUG. 01/2 | 018   |
|  |                                      |                                                                                                                                                                                                                | CHECKED:                 | DATE:           |       |
|  | EDAC INC                             | THESE DRAWINGS AND SPECIFICATIONS<br>ARE THE PROPERTY OF EDAC INC.,AND<br>SHALL NOT BE REPRODUCED,OR COPIED<br>OR USED AS THE BASIS FOR THE<br>MANUFACTURE OR SALE OF APPARATUS<br>WITHOUT WRITTEN PERMISSION. | SCALE: 1:1               | SHEET 1 OF      | 1     |
|  | TORONTO, ONTARIO<br>CANADA           |                                                                                                                                                                                                                | DRAWING NUMBER: 628-037- | 221-052         | ISSUE |
|  | YOUR CONNECTION TO QUALITY & SERVICE |                                                                                                                                                                                                                | PART NUMBER: 628-037-    | 221-052         | 1     |