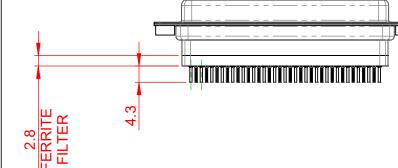

## DIELECTRIC

WITHSTANDING VOLTAGE: 1000V AC rms

|  |                                      | SW REFERENCE NO.: 628 ASSEMBLY                                                                                                                                                                                 |                          |                 |       |
|--|--------------------------------------|----------------------------------------------------------------------------------------------------------------------------------------------------------------------------------------------------------------|--------------------------|-----------------|-------|
|  | 628 SERIES D-SUB CONNECTOR           |                                                                                                                                                                                                                | DRAWN: C.B               | DATE: AUG. 01/2 | 018   |
|  |                                      |                                                                                                                                                                                                                | CHECKED:                 | DATE:           |       |
|  | EDAC INC                             | THESE DRAWINGS AND SPECIFICATIONS<br>ARE THE PROPERTY OF EDAC INC.,AND<br>SHALL NOT BE REPRODUCED,OR COPIED<br>OR USED AS THE BASIS FOR THE<br>MANUFACTURE OR SALE OF APPARATUS<br>WITHOUT WRITTEN PERMISSION. | SCALE: 1:1               | SHEET 1 OF      | 1     |
|  | TORONTO, ONTARIO<br>CANADA           |                                                                                                                                                                                                                | DRAWING NUMBER: 628-037- | 221-052         | ISSUE |
|  | YOUR CONNECTION TO QUALITY & SERVICE |                                                                                                                                                                                                                | PART NUMBER: 628-037-    | 221-052         | 1     |