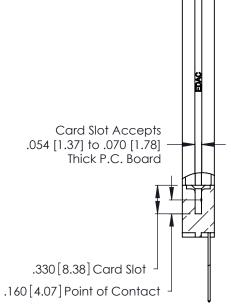

THIS IS A C.A.D. GENERATED DRAWING DO NOT MAKE MANUAL REVISIONS TO MASTER.

ISSUE NUMBER

ORIGINAL

1

**Contact Code 555** 

Contact Code 556

**Contact Code 558** 

**Contact Code 559** 

Contact Code 560

INSULATOR MATERIAL: THERMOPLASTIC POLYESTER, UL 94V-0 CONTACT MATERIAL; COPPER, NICKEL, TIN ALLOY CA-725 CONTACT PLATING: GOLD ON THE MATING AREA, TIN-LEAD

ON THE CONTACT TAILS, NICKEL UNDERPLATE