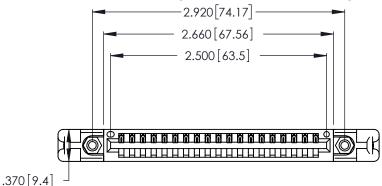

<u>Contact Dimensions:</u>
541-Wire Wrap .025 Sq. (0.64 Sq.) - Tail LG. =.750 (19.05)
.125 (3.18) Contact Spacing x .250 (6.35) Row Spacing

INSULATOR MATERIAL: THERMOPLASTIC POLYESTER, UL 94V-0 CONTACT MATERIAL; COPPER, NICKEL, TIN ALLOY CA-725

CONTACT PLATING: GOLD ON THE MATING AREA, TIN-LEAD ON THE CONTACT TAILS, NICKEL UNDERPLATE

THIS IS A C.A.D. GENERATED DRAWING DO NOT MAKE MANUAL REVISIONS TO MASTER.

ISSUE NUMBER ORIGINAL

1

346/396 SERIES CARD EDGE CONNECTOR PART NUMBER: 346-019-541-158