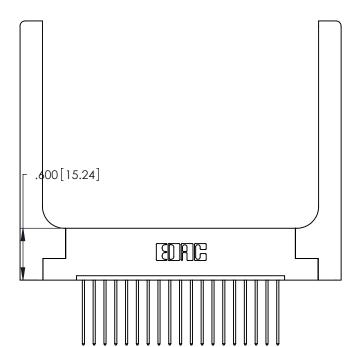

<u>Contact Dimensions:</u>
541-Wire Wrap .025 Sq. (0.64 Sq.) - Tail LG. =.750 (19.05)
.125 (3.18) Contact Spacing x .250 (6.35) Row Spacing

INSULATOR MATERIAL: THERMOPLASTIC POLYESTER, UL 94V-0 CONTACT MATERIAL; COPPER, NICKEL, TIN ALLOY CA-725

CONTACT PLATING: GOLD ON THE MATING AREA, TIN-LEAD ON THE CONTACT TAILS, NICKEL UNDERPLATE

THIS IS A C.A.D. GENERATED DRAWING DO NOT MAKE MANUAL REVISIONS TO MASTER.

ISSUE NUMBER ORIGINAL

1

346/396 SERIES CARD EDGE CONNECTOR PART NUMBER: 346-019-541-158