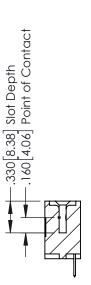

CONTACT TAILS, NICKEL UNDERPLATE

346/396 SERIES CARD EDGE CONNECTOR PART NUMBER: 346-007-520-108

YOUR CONNECTION TO QUALITY & SERVICE

**EDAC INC** TORONTO, ONTARIO CANADA

ARE THE PROPERTY OF EDAC INC.,AND SHALL NOT BE REPRODUCED, OR COPIED OR USED AS THE BASIS FOR THE MANUFACTURE OR SALE OF APPARATUS WITHOUT WRITTEN PERMISSION.

THESE DRAWINGS AND SPECIFICATIONS

| ACAD REFERENCE NO. |      | 346-ENG-MASTER |           |
|--------------------|------|----------------|-----------|
| DRAWN: J.          | .LEE | DATE: AF       | PR. 22/09 |
| CHECKED:           |      | DATE:          |           |
| SCALE:             | 1:1  | SHEET 1        | OF 2      |
| DRAWING NUM        | MBER |                | ISSUE     |
| 0.47 ENIO 1446TED  |      |                |           |

346-ENG-MASTER



SECTION A-A



ISSUE NUMBER ORIGINAL 1



## **Contact Code 555**

## **Contact Code 556**



INSULATOR MATERIAL: THERMOPLASTIC POLYESTER, UL 94V-0 CONTACT MATERIAL; COPPER, NICKEL, TIN ALLOY CA-725 CONTACT PLATING: GOLD ON THE MATING AREA, TIN-LEAD

ON THE CONTACT TAILS, NICKEL UNDERPLATE

## 346/396 SERIES CARD EDGE CONNECTOR CONTACT CODE 555,556,558,559,560 DIMENSIONS

YOUR CONNECTION TO QUALITY & SERVICE

**EDAC INC** TORONTO, ONTARIO CANADA

THESE DRAWINGS AND SPECIFICATIONS ARE THE PROPERTY OF EDAC INC.,AND SHALL NOT BE REPRODUCED, OR COPIED OR USED AS THE BASIS FOR THE MANUFACTURE OR SALE OF APPARATUS WITHOUT WRITTEN PERMISSION.

|  | ACAD REFERENCE NO. | 346-ENG-MASTER   |  |
|--|--------------------|------------------|--|
|  | DRAWN: J.LEE       | DATE: APR. 22/09 |  |
|  | CHEC