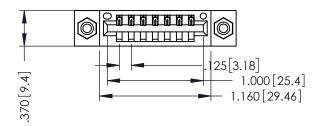

346/396 SERIES CARD EDGE CONNECTOR PART NUMBER: 346-007-520-108

YOUR CONNECTION TO QUALITY & SERVICE

**EDAC INC** TORONTO, ONTARIO CANADA

ARE THE PROPERTY OF EDAC INC.,AND SHALL NOT BE REPRODUCED, OR COPIED OR USED AS THE BASIS FOR THE MANUFACTURE OR SALE OF APPARATUS WITHOUT WRITTEN PERMISSION.

THESE DRAWINGS AND SPECIFICATIONS

| ACAD REFERENCE NO. |      | 346-ENG-MASTER |           |
|--------------------|------|----------------|-----------|
| DRAWN: J.          | .LEE | DATE: AF       | PR. 22/09 |
| CHECKED:           |      | DATE:          |           |
| SCALE:             | 1:1  | SHEET 1        | OF 2      |
| DRAWING NUM        | MBER |                | ISSUE     |
| 0.47 ENIO 1446TED  |      |                |           |