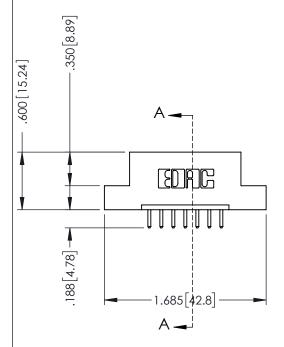

## 346/396 SERIES CARD EDGE CONNECTOR CONTACT CODE 555,556,558,559,560 DIMENSIONS

YOUR CONNECTION TO QUALITY & SERVICE

**EDAC INC** TORONTO, ONTARIO CANADA

THESE DRAWINGS AND SPECIFICATIONS ARE THE PROPERTY OF EDAC INC.,AND SHALL NOT BE REPRODUCED, OR COPIED OR USED AS THE BASIS FOR THE MANUFACTURE OR SALE OF APPARATUS WITHOUT WRITTEN PERMISSION.

|  | ACAD REFERENCE NO. | 346-ENG-MASTER   |  |
|--|--------------------|------------------|--|
|  | DRAWN: J.LEE       | DATE: APR. 22/09 |  |
|  | CHECKED:           | DATE:            |  |
|  | SCALE: 1:1         | SHEET 2 OF 2     |  |
|  | DRAWING NUMBER     | ISSUE            |  |
|  | 346-ENG-MASTER     | 1                |  |