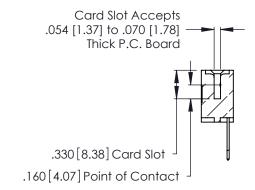

THIS IS A C.A.D. GENERATED DRAWING DO NOT MAKE MANUAL REVISIONS TO MASTER.

ISSUE NUMBER

ORIGINAL

1

**Contact Code 555** 

Contact Code 556

**Contact Code 558** 

**Contact Code 559** 

**Contact Code 560** 

INSULATOR MATERIAL: THERMOPLASTIC POLYESTER, UL 94V-0 CONTACT MATERIAL; COPPER, NICKEL, TIN ALLOY CA-725 CONTACT PLATING: GOLD ON THE MATING AREA, TIN-LEAD

ON THE CONTACT TAILS, NICKEL UNDERPLATE