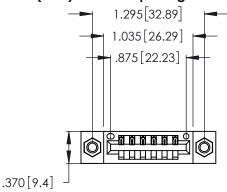

<u>Contact Dimensions:</u>
522-P.C. Tail .025 Sq. (0.64 Sq.) - Tail LG. =.440 (11.18)
.125 (3.18) Contact Spacing x .250 (6.35) Row Spacing

- INSULATOR MATERIAL: THERMOPLASTIC POLYESTER, UL 94V-0 CONTACT MATERIAL; COPPER, NICKEL, TIN ALLOY CA-725
- CONTACT PLATING: GOLD ON THE MATING AREA, TIN-LEAD ON THE CONTACT TAILS, NICKEL UNDERPLATE

THIS IS A C.A.D. GENERATED DRAWING DO NOT MAKE MANUAL REVISIONS TO MASTER.

1

346/396 SERIES CARD EDGE CONNECTOR PART NUMBER: 346-006-522-107

**EDAC INC** TORONTO, ONTARIO CANADA

THESE DRAWINGS AND SPECIFICATIONS ARE THE PROPERTY OF EDAC INC., AND SHALL NOT BE REPRODUCED, OR COPIED OR USED AS THE BASIS FOR THE MANUFACTURE OR SALE OF APPARATUS WITHOUT WRITTEN PERMISSION.