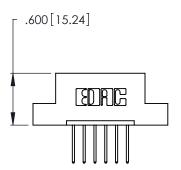

THIS IS A C.A.D. GENERATED DRAWING DO NOT MAKE MANUAL REVISIONS TO MASTER.

1

346/396 SERIES CARD EDGE CONNECTOR PART NUMBER: 346-006-522-107

**EDAC INC** TORONTO, ONTARIO CANADA

THESE DRAWINGS AND SPECIFICATIONS ARE THE PROPERTY OF EDAC INC., AND SHALL NOT BE REPRODUCED, OR COPIED OR USED AS THE BASIS FOR THE MANUFACTURE OR SALE OF APPARATUS WITHOUT WRITTEN PERMISSION.

346/396 SERIES CARD EDGE CONNECTOR CONTACT CODE 555,556,558,559,560 DIMENSIONS

YOUR CONNECTION TO QUALITY & SERVICE

**EDAC INC** TORONTO, ONTARIO CANADA

THESE DRAWINGS AND SPECIFICATIONS ARE THE PROPERTY OF EDAC INC.,AND SHALL NOT BE REPRODUCED, OR COPIED OR USED AS THE BASIS FOR THE MANUFACTURE OR SALE OF APPARATUS WITHOUT WRITTEN PERMISSION.