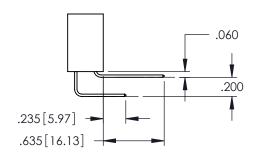

**SECTION A-A** 

.107 [2.72] .082 [2.08] .157 [4] .232 [5.89] .125(3.18) to .210(5.33) .125(3.18) to .210(5.33) Outside Tails Outside Tails .045(1.14) to .060(1.52) .045(1.14) to .060(1.52) Between Tails Between Tails **Contact Code 555 Contact Code 556** 

**Contact Code 558** 