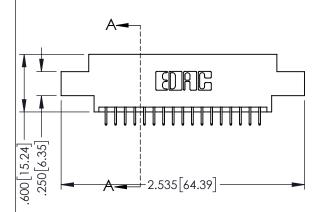

<u>Contact Dimensions:</u>
525-P.C. Tail .018 Sq.(0.46 Sq.) - Tail LG=.150(3.81)
.100 (2.54) Contact Spacing x .200 (5.08) Row Spacing

..330[8.38] CARD SLOT .160[4.06] POINT OF CONTACT

1

- INSULATOR MATERIAL: THERMOPLASTIC PBT BLACK, UL 94V-0
- CONTACT MATERIAL; COPPER TIN ALLOY CONTACT PLATING: GOLD ON THE MATING AREA, TIN PLATING ON THE CONTACT TAILS, NICKEL UNDERPLATE

| • | CARD EDGE CONNECTOR<br>345-034-525-804 |
|---|----------------------------------------|

| ACAD REFERENCE NO   | . 345-ENC       | G-MASTER  |
|---------------------|-----------------|-----------|
| DRAWN: R.STA.MONICA | DATE: <b>MA</b> | Y.16/2017 |
| CHECKED:            | DATE:           |           |
| SCALE: 1:1          | SHEET 1         | OF 2      |
| DRAWING NUMBER      |                 | ISSUE     |
| 345-ENG-MASTER      | 1               |           |