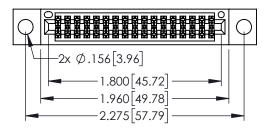

<u>Contact Dimensions:</u>
525-P.C. Tail .018 Sq.(0.46 Sq.) - Tail LG=.150(3.81)
.100 (2.54) Contact Spacing x .200 (5.08) Row Spacing

..330[8.38] CARD SLOT .160[4.06] POINT OF CONTACT

1

- INSULATOR MATERIAL: THERMOPLASTIC PBT BLACK, UL 94V-0
- CONTACT MATERIAL; COPPER TIN ALLOY CONTACT PLATING: GOLD ON THE MATING AREA, TIN PLATING ON THE CONTACT TAILS, NICKEL UNDERPLATE

| • | CARD EDGE CONNECTOR<br>345-034-525-804 |
|---|----------------------------------------|

| ACAD REFERENCE NO   | . 345-ENC       | G-MASTER  |
|---------------------|-----------------|-----------|
| DRAWN: R.STA.MONICA | DATE: <b>MA</b> | Y.16/2017 |
| CHECKED:            | DATE:           |           |
| SCALE: 1:1          | SHEET 1         | OF 2      |
| DRAWING NUMBER      |                 | ISSUE     |
| 345-ENG-MASTER      | 1               |           |