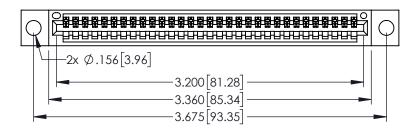

<u>Contact Dimensions:</u>
525-P.C. Tail .018 Sq.(0.46 Sq.) - Tail LG=.150(3.81)
.100 (2.54) Contact Spacing x .200 (5.08) Row Spacing

345/395 SERIES CARD EDGE CONNECTOR PART NUMBER: 345-031-525-104

YOUR CONNECTION TO QUALITY & SERVICE

INSULATOR MATERIAL: THERMOPLASTIC PBT BLACK, UL 94V-0 CONTACT MATERIAL; COPPER TIN ALLOY

CONTACT PLATING: GOLD ON THE MATING AREA, TIN PLATING ON THE CONTACT TAILS, NICKEL UNDERPLATE

..330[8.38] CARD SLOT .160[4.06] POINT OF CONTACT