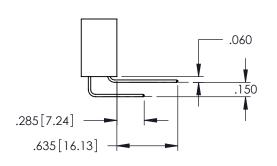

<u>Contact Dimensions:</u>
525-P.C. Tail .018 Sq.(0.46 Sq.) - Tail LG=.150(3.81)
.100 (2.54) Contact Spacing x .200 (5.08) Row Spacing

345/395 SERIES CARD EDGE CONNECTOR PART NUMBER: 345-031-525-104

YOUR CONNECTION TO QUALITY & SERVICE

INSULATOR MATERIAL: THERMOPLASTIC PBT BLACK, UL 94V-0 CONTACT MATERIAL; COPPER TIN ALLOY

CONTACT PLATING: GOLD ON THE MATING AREA, TIN PLATING ON THE CONTACT TAILS, NICKEL UNDERPLATE

..330[8.38] CARD SLOT .160[4.06] POINT OF CONTACT