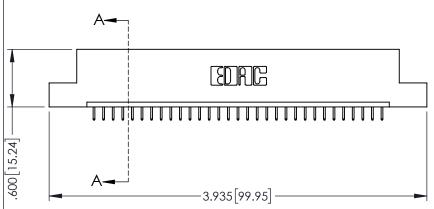

INSULATOR MATERIAL: THERMOPLASTIC PBT BLACK, UL 94V-0 CONTACT MATERIAL; COPPER TIN ALLOY

CONTACT PLATING: GOLD ON THE MATING AREA, TIN PLATING ON THE CONTACT TAILS, NICKEL UNDERPLATE

..330[8.38] CARD SLOT .160[4.06] POINT OF CONTACT

**SECTION A-A** 

.107 [2.72] .082 [2.08] .157 [4] .232 [5.89] .125(3.18) to .210(5.33) .125(3.18) to .210(5.33) Outside Tails Outside Tails .045(1.14) to .060(1.52) .045(1.14) to .060(1.52) Between Tails Between Tails **Contact Code 555 Contact Code 556** 