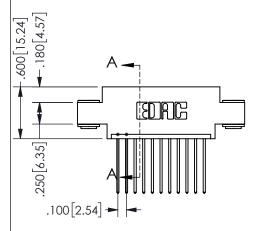

SECTION A-A

.160 4.06 .330[8.38] POINT OF CARD SLOT CONTACT .370 9.4

ORIGINAL 1

ISSUE NUMBER

**Contact Code 558** 

Contact Code 559

**Contact Code 560** 

INSULATOR MATERIAL: THERMOPLASTIC POLYESTER, UL 94V-0