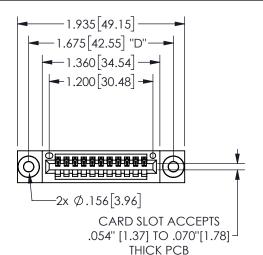

## <u>Contact Dimensions:</u> 542-Wire Wrap .025 Sq.(0.64 Sq.) - Tail LG=.645(16.38) .100 (2.54) Contact Spacing x .200 (5.08) Row Spacing

345/395 SERIES CARD EDGE CONNECTOR PART NUMBER: 345-011-542-603