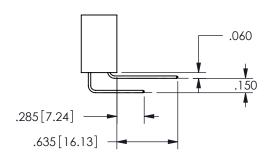

## <u>Contact Dimensions:</u> 542-Wire Wrap .025 Sq.(0.64 Sq.) - Tail LG=.645(16.38) .100 (2.54) Contact Spacing x .200 (5.08) Row Spacing

345/395 SERIES CARD EDGE CONNECTOR PART NUMBER: 345-011-542-603