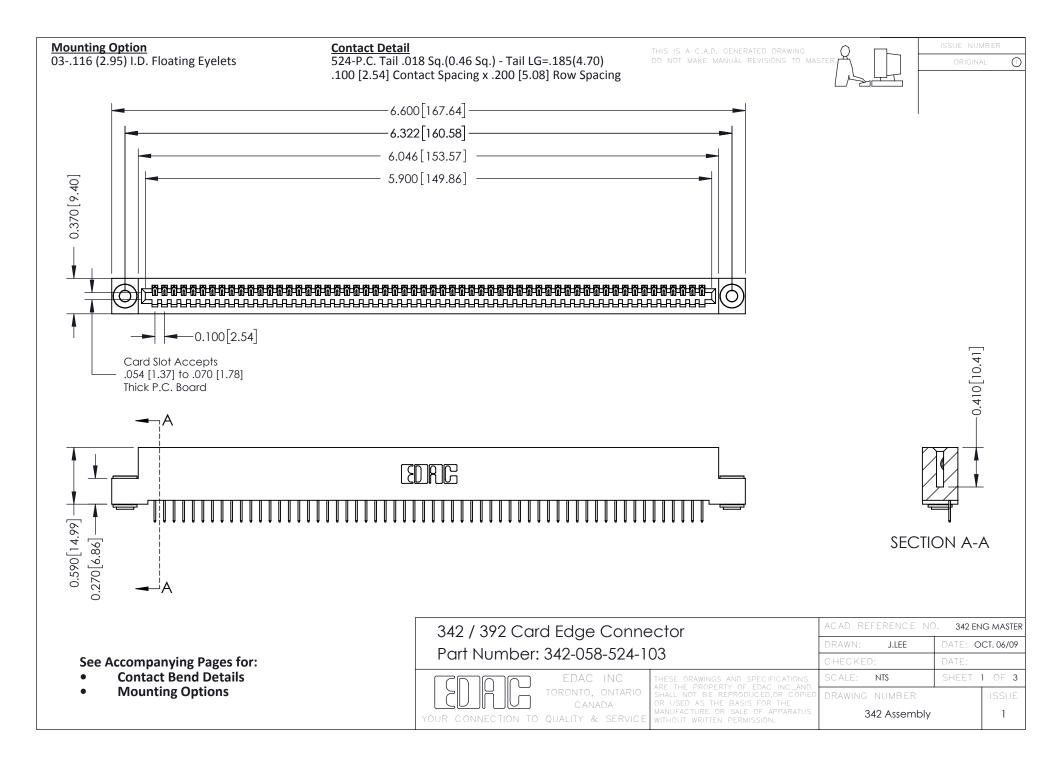

THIS IS A C.A.D. GENERATED DRAWING DO NOT MAKE MANUAL REVISIONS TO MASTER. ISSUE NUMBER

ORIGINAL

1



| 342 / 392 Series Card Edge Connector<br>Contact Bend Detail |                                                                                                                                                                                                  | ACAD REFERENCE NO. 342 ENG MASTER |             |                  |        |
|-------------------------------------------------------------|--------------------------------------------------------------------------------------------------------------------------------------------------------------------------------------------------|-----------------------------------|-------------|------------------|--------|
|