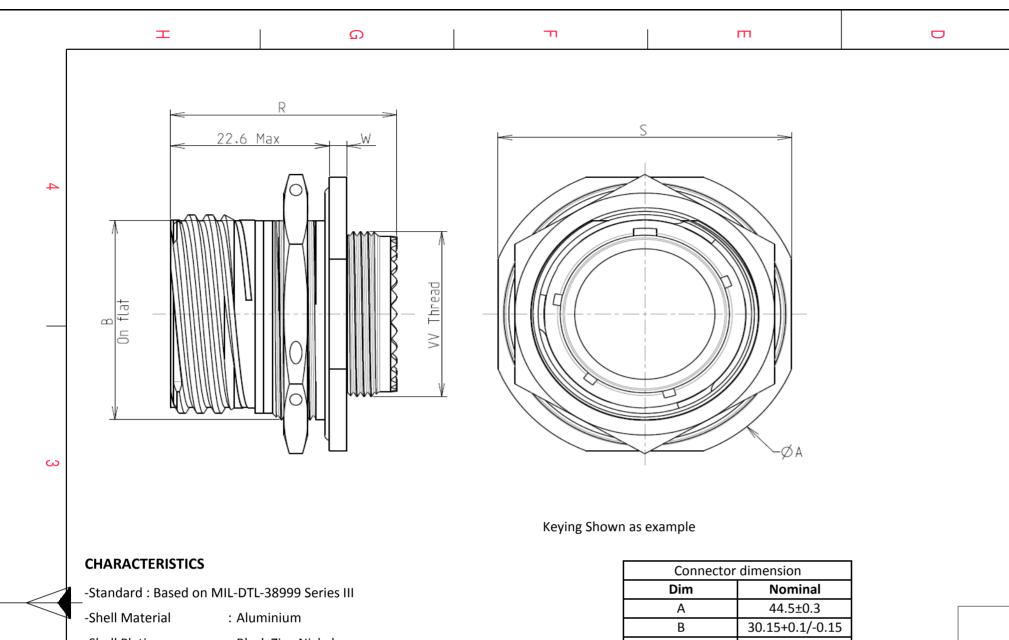

| ד D T                                                                                                                                                                                                                                                                                                                                                                                                                                                                                                                                                                                                                                                                                                                                                                                                                                                                                                                                                                                                                                                                                                                                                                                                                                                                                                                                                                                                                                                                                                                                                                                                                                                                                                                                                                                                                                                                                                                                                                                        | m                                                                                                                                                        |                                                                                                                 | D D                                                                                                        | >                                                                        |
|----------------------------------------------------------------------------------------------------------------------------------------------------------------------------------------------------------------------------------------------------------------------------------------------------------------------------------------------------------------------------------------------------------------------------------------------------------------------------------------------------------------------------------------------------------------------------------------------------------------------------------------------------------------------------------------------------------------------------------------------------------------------------------------------------------------------------------------------------------------------------------------------------------------------------------------------------------------------------------------------------------------------------------------------------------------------------------------------------------------------------------------------------------------------------------------------------------------------------------------------------------------------------------------------------------------------------------------------------------------------------------------------------------------------------------------------------------------------------------------------------------------------------------------------------------------------------------------------------------------------------------------------------------------------------------------------------------------------------------------------------------------------------------------------------------------------------------------------------------------------------------------------------------------------------------------------------------------------------------------------|----------------------------------------------------------------------------------------------------------------------------------------------------------|-----------------------------------------------------------------------------------------------------------------|------------------------------------------------------------------------------------------------------------|--------------------------------------------------------------------------|
| 2                                                                                                                                                                                                                                                                                                                                                                                                                                                                                                                                                                                                                                                                                                                                                                                                                                                                                                                                                                                                                                                                                                                                                                                                                                                                                                                                                                                                                                                                                                                                                                                                                                                                                                                                                                                                                                                                                                                                                                                            | S                                                                                                                                                        | <image/> <image/> <image/> <image/> <image/> <image/> <image/> <image/>                                         |                                                                                                            | 4                                                                        |
| Keving Shov                                                                                                                                                                                                                                                                                                                                                                                                                                                                                                                                                                                                                                                                                                                                                                                                                                                                                                                                                                                                                                                                                                                                                                                                                                                                                                                                                                                                                                                                                                                                                                                                                                                                                                                                                                                                                                                                                                                                                                                  | n as example                                                                                                                                             |                                                                                                                 |                                                                                                            |                                                                          |
| CHARACTERISTICS -Standard : Based on MIL-DTL-38999 Series III -Shell Material : Aluminium                                                                                                                                                                                                                                                                                                                                                                                                                                                                                                                                                                                                                                                                                                                                                                                                                                                                                                                                                                                                                                                                                                                                                                                                                                                                                                                                                                                                                                                                                                                                                                                                                                                                                                                                                                                                                                                                                                    | Connector dimensionDimNominalA44.5±0.3B30.15+0.1/-0.15                                                                                                   | SOURIALI shall not be lia                                                                                       | ble for any non-conformity or da                                                                           | nage                                                                     |
| -Shell Plating: Black Zinc Nickel-Insulator: Thermoplastic-Contacts: Copper Alloy                                                                                                                                                                                                                                                                                                                                                                                                                                                                                                                                                                                                                                                                                                                                                                                                                                                                                                                                                                                                                                                                                                                                                                                                                                                                                                                                                                                                                                                                                                                                                                                                                                                                                                                                                                                                                                                                                                            | B         30.15+0.1/-0.15           R         32.5Max           S         41.3±0.4           W         2.2+0.9/-0.1           VV THREAD         M25x1-6g | due to a use of the Pr<br>the Specifications issued b                                                           | oducts which does not comply wi<br>y either of the Parties or by a thir<br>ommendation, technical notice.) | th                                                                       |
| -Seals & Grommet       : Silicon Elastomer         N       -Contact Plating       : Gold over copper Alloy 0.8µm minimum         -Durability       : 500 Mating cycles                                                                                                                                                                                                                                                                                                                                                                                                                                                                                                                                                                                                                                                                                                                                                                                                                                                                                                                                                                                                                                                                                                                                                                                                                                                                                                                                                                                                                                                                                                                                                                                                                                                                                                                                                                                                                       | <b>_</b>                                                                                                                                                 |                                                                                                                 | Country Jurisdiction &<br>FR Not L                                                                         |                                                                          |
| -Delivered without Souriau contacts<br>-Temperature Range <u>:</u> -65°C to +175°C                                                                                                                                                                                                                                                                                                                                                                                                                                                                                                                                                                                                                                                                                                                                                                                                                                                                                                                                                                                                                                                                                                                                                                                                                                                                                                                                                                                                                                                                                                                                                                                                                                                                                                                                                                                                                                                                                                           |                                                                                                                                                          |                                                                                                                 | D717Z08PNL                                                                                                 |                                                                          |
| -Salt Spray : 500 hours<br>                                                                                                                                                                                                                                                                                                                                                                                                                                                                                                                                                                                                                                                                                                                                                                                                                                                                                                                                                                                                                                                                                                                                                                                                                                                                                                                                                                                                                                                                                                                                                                                                                                                                                                                                                                                                                                                                                                                                                                  |                                                                                                                                                          | A     01-10-2016     First Release       ISS     DATE     Latest modification - by       Designed By:     Date: | CUST                                                                                                       | MOD N°<br>OMER DRAWING                                                   |
|                                                                                                                                                                                                                                                                                                                                                                                                                                                                                                                                                                                                                                                                                                                                                                                                                                                                                                                                                                                                                                                                                                                                                                                                                                                                                                                                                                                                                                                                                                                                                                                                                                                                                                                                                                                                                                                                                                                                                                                              |                                                                                                                                                          | TITLE Alu                                                                                                       | minium Receptacle 8D                                                                                       | series                                                                   |
| BASIC SERIES:     8D     7     -     17     Z     08     P     N       SHELL TYPE     : Jam nut Receptacle     Image: Strain of the strain | L<br>Delivered W/O Contacts                                                                                                                              |                                                                                                                 | erances:<br>±                                                                                              | RDS / PROJECT<br><b>859</b><br>his document is the property of           |
| CONTACT TYPE : Standard Crimp Contact SHELL SIZE : 17                                                                                                                                                                                                                                                                                                                                                                                                                                                                                                                                                                                                                                                                                                                                                                                                                                                                                                                                                                                                                                                                                                                                                                                                                                                                                                                                                                                                                                                                                                                                                                                                                                                                                                                                                                                                                                                                                                                                        | ORIENTATION : N<br>CONTACT TYPE : PIN(500 Matings)                                                                                                       |                                                                                                                 | RIAU.COM                                                                                                   | SOURIAU<br>it must not be reproduced or<br>nmunicated without permission |
| PLATING : Z = Black Zinc Nickel                                                                                                                                                                                                                                                                                                                                                                                                                                                                                                                                                                                                                                                                                                                                                                                                                                                                                                                                                                                                                                                                                                                                                                                                                                                                                                                                                                                                                                                                                                                                                                                                                                                                                                                                                                                                                                                                                                                                                              | CONTACT LAYOUT : 17-08                                                                                                                                   | FORMAT SOL                                                                                                      | JRIAU DRG N°                                                                                               | SHEET                                                                    |
| H G F                                                                                                                                                                                                                                                                                                                                                                                                                                                                                                                                                                                                                                                                                                                                                                                                                                                                                                                                                                                                                                                                                                                                                                                                                                                                                                                                                                                                                                                                                                                                                                                                                                                                                                                                                                                                                                                                                                                                                                                        | E                                                                                                                                                        | A5     8D1       D     C                                                                                        | 717Z08PNL-C                                                                                                | 1/2<br>A                                                                 |
|                                                                                                                                                                                                                                                                                                                                                                                                                                                                                                                                                                                                                                                                                                                                                                                                                                                                                                                                                                                                                                                                                                                                                                                                                                                                                                                                                                                                                                                                                                                                                                                                                                                                                                                                                                                                                                                                                                                                                                                              | V                                                                                                                                                        |                                                                                                                 |                                                                                                            |                                                                          |