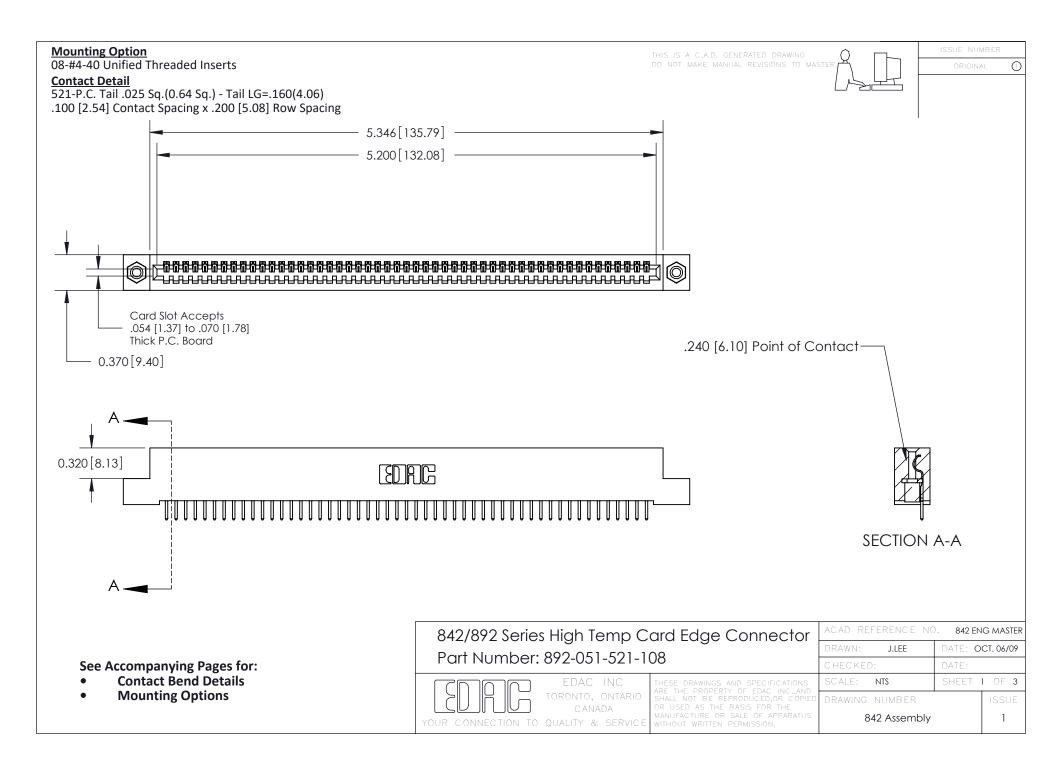

THIS IS A C.A.D. GENERATED DRAWING DO NOT MAKE MANUAL REVISIONS TO MASTER

ORIGINAL (1)



| 842/892 Series High Temp Card Edge Connector<br>Contact Bend Detail |                                                                                                  | ACAD REFERENCE NO. 842 ENG MASTER |             |                  |        |
|---------------------------------------------------------------------|--------------------------------------------------------------------------------------------------|-----------------------------------|-------------|------------------|--------|
|                                                                     |                                                                                                  | DRAWN:                            | J.