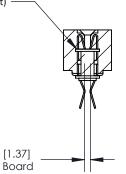

**Mounting Option** 

.116 (2.95) I.D. Floating Eyelets

Card Slot Accepts .054 [1.37] to .070 [1.78] Thick P.C. Board

See Accompanying Page for:

Contact Bend Details

807/857 Series High Temp Card Edge Connector Part Number: 857-056-460-203

EDNG

EDAC INC TORONTO, ONTARIO CANADA