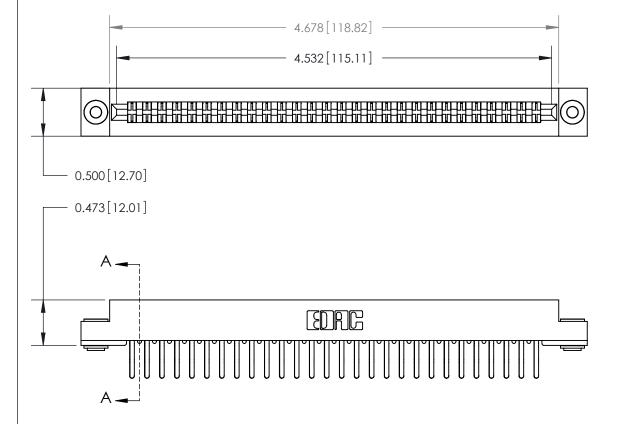

## **Contact Detail**

Extender Board Bend (Code 522 Contacts)

.156 [3.96] Contact Spacing x .200 [5.08] Row Spacing

THIS IS A C.A.D. GENERATED DRAWING

SSUE NUMBER

ORIGINAL

**SECTION A-A** 

.095 [2.41] Point of Contact (Measured from bottom of Card Slot) -

Card Slot Accepts .054 [1.37] to .070 [1.78] Thick P.C. Board

See Accompanying Page for:

Contact Bend Details

807/857 Series High Temp Card Edge Connector Part Number: 857-056-460-203

EDNG

EDAC INC TORONTO, ONTARIO CANADA