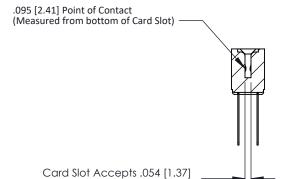

## **Contact Detail**

Wire Wrap .046x.013(1.17x0.33) - Tail LG=.520(13.21)

.156 [3.96] Contact Spacing x .200 [5.08] Row Spacing

THIS IS A C.A.D. GENERATED DRAWING

ISSUE NUMBER

ORIGINAL

SECTION A-A

to .070 [1.78] Thick P.C. Board