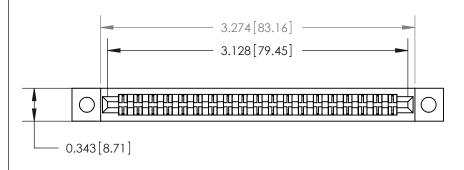

**Mounting Option** 

.128 (3.25) Dia. Mounting Holes

## **Contact Detail**

Wire Wrap .046x.013(1.17x0.33) - Tail LG=.520(13.21)

.156 [3.96] Contact Spacing x .200 [5.08] Row Spacing





THIS IS A C.A.D. GENERATED DRAWING



ISSUE NUMBER

ORIGINAL

SECTION A-A



to .070 [1.78] Thick P.C. Board

807/857 Series High Temp Card Edge Connector Part Number: 857-038-542-202

YOUR CONNECTION T

EDAC INC TORONTO, ONTARIO CANADA

THESE DRAWINGS AND SPECIFICATIONS
ARE THE PROPERTY OF EDAC INC.,AND
SHALL NOT BE REPRODUCED,OR COPIE
OR USED AS THE BASIS FOR THE
MANUFACTURE OR SALE OF APPARATUS
WITHOUT WRITTEN PERMISSION.

DRAWN: J.LEE DATE: AUG. 11/09

CHECKED: DATE:

SCALE: NTS SHEET 1 OF 2

DRAWING NUMBER ISSUE

807 ENG MASTER

YOUR CONNECTION TO QUALITY & SERVICE WITHOUT WRITTEN PERMISSION.

807 Assembly

See Accompanying Page for:
Contact Bend Details