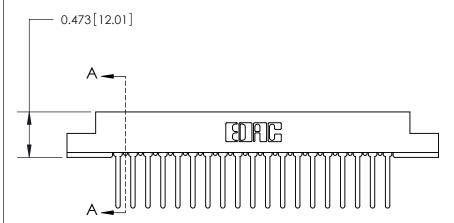

## **Contact Detail**

Wire Wrap .046x.013(1.17x0.33) - Tail LG=.520(13.21)

.156 [3.96] Contact Spacing x .200 [5.08] Row Spacing

THIS IS A C.A.D. GENERATED DRAWING

ISSUE NUMBER

ORIGINAL

SECTION A-A

to .070 [1.78] Thick P.C. Board