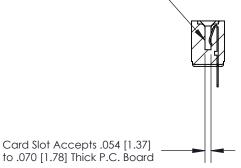

ISSUE NUMBER

ORIGINAL

**SECTION A-A** 

.175 [4.45] Point of Contact (Measured from bottom of Card Slot)

807/857 Series High Temp Card Edge Connector Part Number: 857-018-525-107

LSDNG

EDAC INC TORONTO, ONTARIO CANADA THESE DRAWINGS AND SPECIFICATIONS
ARE THE PROPERTY OF EDAC INC.AND
SHALL NOT BE REPRODUCED,OR COPIE
OR USED AS THE BASIS FOR THE
MANUFACTURE OR SALE OF APPARATUS
WITHOUT WRITTEN PERMISSION