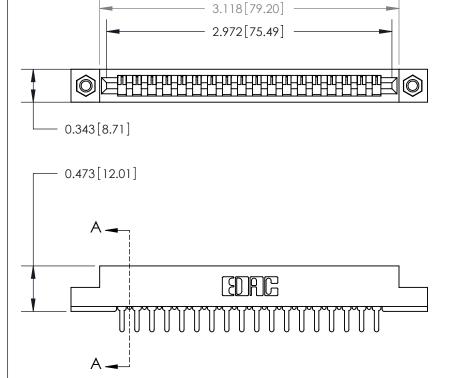

## **Contact Detail**

PC Tail .046x.013(1.17x0.33) - Tail LG=.213(5.41)

See Accompanying Page for:
Contact Bend Details

.156 [3.96] Contact Spacing x .200 [5.08] Row Spacing

THIS IS A C.A.D. GENERATED DRAWING

ISSUE NUMBER

ORIGINAL

**SECTION A-A** 

.175 [4.45] Point of Contact (Measured from bottom of Card Slot)

807/857 Series High Temp Card Edge Connector Part Number: 857-018-525-107

LSDNG

EDAC INC TORONTO, ONTARIO CANADA THESE DRAWINGS AND SPECIFICATIONS
ARE THE PROPERTY OF EDAC INC.AND
SHALL NOT BE REPRODUCED,OR COPIE
OR USED AS THE BASIS FOR THE
MANUFACTURE OR SALE OF APPARATUS
WITHOUT WRITTEN PERMISSION