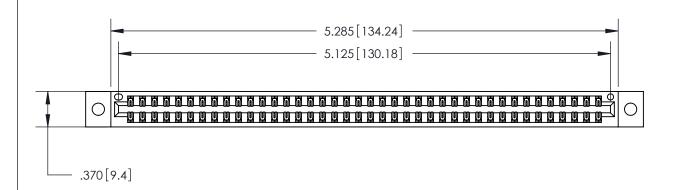

ISSUE NUMBER

ORIGINAL

(1)

Card Slot Accepts .054 [1.37] to .070 [1.78] Thick P.C. Board .330 [8.38] Card Slot .160 [4.07] Point of Contact -

INSULATOR MATERIAL: THERMOPLASTIC POLYESTER, UL 94V-0 CONTACT MATERIAL; COPPER, NICKEL, TIN ALLOY CA-725

CONTACT PLATING: GOLD ON THE MATING AREA, TIN-LEAD ON THE CONTACT TAILS, NICKEL UNDERPLATE

PART NUMBER: 846-080-522-802

YOUR CONNECTION TO QUALITY & SERVICE

**EDAC INC** TORONTO, ONTARIO CANADA

846/896 SERIES HIGH TEMP CARD EDGE CONNECTOR