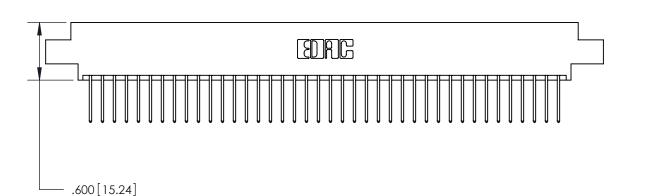

846-ENG-MASTER

THIS IS A C.A.D. GENERATED DRAWING DO NOT MAKE MANUAL REVISIONS TO MASTER.

ISSUE NUMBER

.165[4.19]

.375 [9.54]

ORIGINAL

1

.060 [1.52] .125(3.18) to .210(5.33) **Outside Tails** .125(3.18) to .210(5.33) **Outside Tails** 

**Contact Code 560** 

INSULATOR MATERIAL: THERMOPLASTIC POLYESTER, UL 94V-0 CONTACT MATERIAL; COPPER, NICKEL, TIN ALLOY CA-725 CONTACT PLATING: GOLD ON THE MATING AREA, TIN-LEAD ON THE CONTACT TAILS, NICKEL UNDERPLATE

**Contact Code 558** 

## 846/896 SERIES HIGH TEMP CARD EDGE CONNECTOR CONTACT CODE 555,556,558,559,560 DIMENSIONS

.150 [3.81]

YOUR CONNECTION TO QUALITY & SERVICE

**Contact Code 559** 

**EDAC INC** TORONTO, ONTARIO CANADA

THESE DRAWINGS AND SPECIFICATIONS ARE THE PROPERTY OF EDAC INC.,AND SHALL NOT BE REPRODUCED, OR COPIED OR USED AS THE BASIS FOR THE MANUFACTURE OR SALE OF APPARATUS WITHOUT WRITTEN PERMISSION.