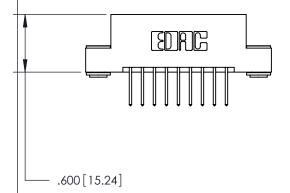

THIS IS A C.A.D. GENERATED DRAWING DO NOT MAKE MANUAL REVISIONS TO MASTER.

846/896 SERIES HIGH TEMP CARD EDGE CONNECTOR PART NUMBER: 846-018-526-203

**EDAC INC** TORONTO, ONTARIO CANADA

THESE DRAWINGS AND SPECIFICATIONS ARE THE PROPERTY OF EDAC INC., AND SHALL NOT BE REPRODUCED, OR COPIED OR USED AS THE BASIS FOR THE MANUFACTURE OR SALE OF APPARATUS WITHOUT WRITTEN PERMISSION.

THIS IS A C.A.D. GENERATED DRAWING DO NOT MAKE MANUAL REVISIONS TO MASTER.

ISSUE NUMBER

.165[4.19]

.375 [9.54]

ORIGINAL

1

.060 [1.52] .125(3.18) to .210(5.33) **Outside Tails** .125(3.18) to .210(5.33) **Outside Tails** 