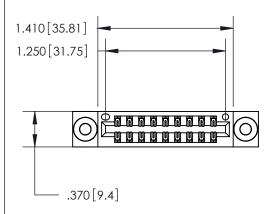

Contact Dimensions: 526-P.C. Tail .018 Sq. (0.46 Sq.) - Tail LG. =.350 (8.89) .125 (3.18) Contact Spacing x .250 (6.35) Row Spacing

- INSULATOR MATERIAL: THERMOPLASTIC POLYESTER, UL 94V-0 CONTACT MATERIAL; COPPER, NICKEL, TIN ALLOY CA-725
- CONTACT PLATING: GOLD ON THE MATING AREA, TIN-LEAD ON THE CONTACT TAILS, NICKEL UNDERPLATE

THIS IS A C.A.D. GENERATED DRAWING DO NOT MAKE MANUAL REVISIONS TO MASTER.

846/896 SERIES HIGH TEMP CARD EDGE CONNECTOR PART NUMBER: 846-018-526-203

**EDAC INC** TORONTO, ONTARIO CANADA

THESE DRAWINGS AND SPECIFICATIONS ARE THE PROPERTY OF EDAC INC., AND SHALL NOT BE REPRODUCED, OR COPIED OR USED AS THE BASIS FOR THE MANUFACTURE OR SALE OF APPARATUS WITHOUT WRITTEN PERMISSION.