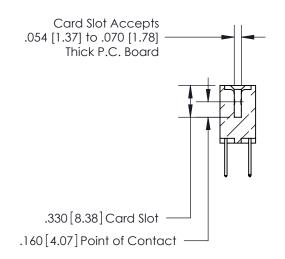

**Contact Code 560** 

INSULATOR MATERIAL: THERMOPLASTIC POLYESTER, UL 94V-0 CONTACT MATERIAL; COPPER, NICKEL, TIN ALLOY CA-725 CONTACT PLATING: GOLD ON THE MATING AREA, TIN-LEAD ON THE CONTACT TAILS, NICKEL UNDERPLATE

**Contact Code 558** 

## 846/896 SERIES HIGH TEMP CARD EDGE CONNECTOR CONTACT CODE 555,556,558,559,560 DIMENSIONS

.150 [3.81]

YOUR CONNECTION TO QUALITY & SERVICE

**Contact Code 559** 

**EDAC INC** TORONTO, ONTARIO CANADA

THESE DRAWINGS AND SPECIFICATIONS ARE THE PROPERTY OF EDAC INC.,AND SHALL NOT BE REPRODUCED, OR COPIED OR USED AS THE BASIS FOR THE MANUFACTURE OR SALE OF APPARATUS WITHOUT WRITTEN PERMISSION.