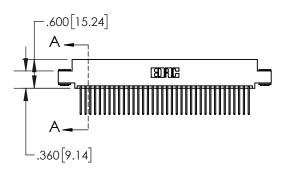

1

| .330[8.38]<br>CARD SLOT |                                   |  |  |
|-------------------------|-----------------------------------|--|--|
| -                       | .370[9.40]                        |  |  |
|                         | SECTION A-A                       |  |  |
| .150 [3.81]             | .160[4.06]<br>POINT OF<br>CONTACT |  |  |
| -                       | 200[5.08]                         |  |  |