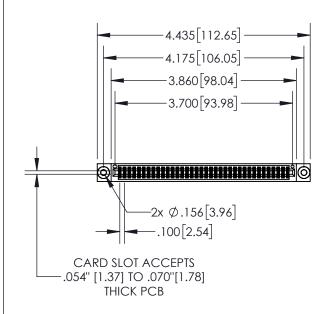

| 845/895 SERIES HIGH TEMP CARD EDGE CONNECTOR |
|----------------------------------------------|
| PART NUMBER: 845-072-540-503                 |

| ACAD REFERENCE NO. 845-ENG-MASTER |                  |  |
|-----------------------------------|------------------|--|
| DRAWN: R.STA.MONICA               | DATE:MAY.16/2017 |  |
| CHECKED:                          | DATE:            |  |
| SCALE: 1:2                        | SHEET 1 OF 2     |  |
| DRAWING NUMBER                    | ISSUE            |  |
| 845-ENG-MASTER 1                  |                  |  |