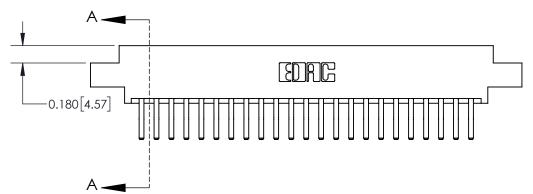

ORIGINAL

**See Accompanying Page for:** 

**Contact Bend Details** 

837/887 Series High Temp Card Edge Connector Part Number: 837-046-560-808

YOUR CONNECTION TO QUALITY & SERVICE

**EDAC INC** TORONTO, ONTARIO CANADA