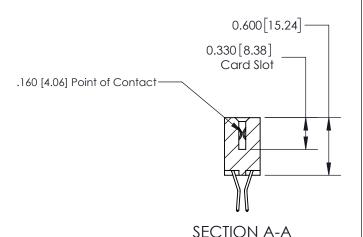

## **Contact Detail**

560-Extender Board Bend (Code 523 Contacts)

.156 [3.96] Contact Spacing x .200 [5.08] Row Spacing

THIS IS A C.A.D. GENERATED DRAWING DO NOT MAKE MANUAL REVISIONS TO MASTER.

ISSUE NUMBER