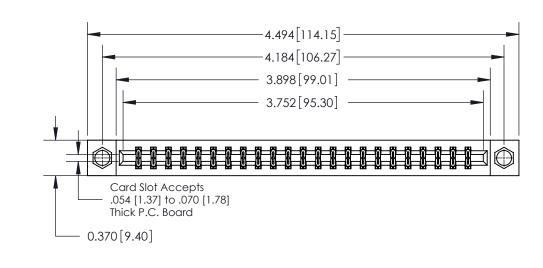

**Mounting Option** 

08-#4-40 Unified Threaded Inserts

## **Contact Detail**

560-Extender Board Bend (Code 523 Contacts)

.156 [3.96] Contact Spacing x .200 [5.08] Row Spacing





THIS IS A C.A.D. GENERATED DRAWING DO NOT MAKE MANUAL REVISIONS TO MASTER.



ISSUE NUMBER

ORIGINAL



**See Accompanying Page for:** 

**Contact Bend Details** 

837/887 Series High Temp Card Edge Connector Part Number: 837-046-560-808

YOUR CONNECTION TO QUALITY & SERVICE

**EDAC INC** TORONTO, ONTARIO CANADA

ARE THE PROPERTY OF EDAC INC.,AND SHALL NOT BE REPRODUCED, OR COPIED OR USED AS THE BASIS FOR THE MANUFACTURE OR SALE OF APPARATUS WITHOUT WRITTEN PERMISSION.

THESE DRAWINGS AND SPECIFICATIONS

| ACAD REFERENCE NO. | 837 ENG MASTER   |  |  |
|--------------------|------------------|--|--|
| DRAWN: J.LEE       | DATE: OCT. 06/09 |  |  |
| CHECKED:           | DATE:            |  |  |
| SCALE: NTS         | SHEET 1 OF 2     |  |  |
| DRAWING NUMBER     | ISSUE            |  |