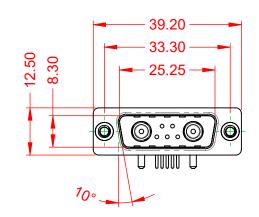

## 6.10 - 11.00

NOTES:

MATERIAL: HOUSING: SHELL: CONTACT:

THERMOPLASTIC POLYESTER, UL94V-0 STEEL, TIN PLATED COPPER ALLOY, 30µ" GOLD PLATED

**OPERATING TEMPERATURE:** 

10A (CURRENT) POWER/CO-AX CONTACT RATING: (IF PRESENT) SIGNAL CONTACT CURRENT RATING: 5A PER CONTACT SIGNAL CONTACT RESISTANCE:  $10m\Omega$  MAX.

**INSULATOR RESISTANCE:** DIELECTRIC WITHSTANDING VOLTAGE:

-55°C ~ 125°C

5000MΩ min.

1000V AC rms

|                                      |                                                                                                                                                                                                                | SW REFERENCE NO.: 629 COMBO ASSEMBLY |                  |       |
|--------------------------------------|----------------------------------------------------------------------------------------------------------------------------------------------------------------------------------------------------------------|--------------------------------------|------------------|-------|
| COMBINATION                          | COMBINATION D-SUB                                                                                                                                                                                              |                                      | DATE: JAN. 01/20 | 19    |
|                                      |                                                                                                                                                                                                                |                                      | DATE:            |       |
| EDAC INC                             | THESE DRAWINGS AND SPECIFICATIONS<br>ARE THE PROPERTY OF EDAC INC.,AND<br>SHALL NOT BE REPRODUCED,OR COPIED<br>OR USED AS THE BASIS FOR THE<br>MANUFACTURE OR SALE OF APPARATUS<br>WITHOUT WRITTEN PERMISSION. | SCALE: (IN C.A.D. 1:1)               | SHEET 1 OF       | 2     |
| TORONTO, ONTARIO<br>CANADA           |                                                                                                                                                                                                                | DRAWING NUMBER: 629-7W2-             | 640-1TA          | ISSUE |
| YOUR CONNECTION TO QUALITY & SERVICE |                                                                                                                                                                                                                | PART NUMBER: 629-7W2-                | 640-1TA          | 1     |