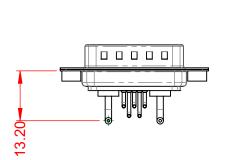

## 6.10 - 11.00

NOTES:

MATERIAL: HOUSING: SHELL: CONTACT:

THERMOPLASTIC POLYESTER, UL94V-0 STEEL, TIN PLATED COPPER ALLOY, 30µ" GOLD PLATED

**OPERATING TEMPERATURE:** 

10A (CURRENT) POWER/CO-AX CONTACT RATING: (IF PRESENT) SIGNAL CONTACT CURRENT RATING: 5A PER CONTACT SIGNAL CONTACT RESISTANCE:  $10m\Omega$  MAX.

**INSULATOR RESISTANCE:** DIELECTRIC WITHSTANDING VOLTAGE:

-55°C ~ 125°C

5000MΩ min.

1000V AC rms

|                                      |                                                                                                                                                                                                                | SW REFERENCE NO.: 629 COMBO ASSEMBLY |                  |       |
|--------------------------------------|----------------------------------------------------------------------------------------------------------------------------------------------------------------------------------------------------------------|--------------------------------------|------------------|-------|
| COMBINATION                          | COMBINATION D-SUB                                                                                                                                                                                              |                                      | DATE: JAN. 01/20 | 19    |
|                                      |                                                                                                                                                                                                                |                                      | DATE:            |       |
| EDAC INC                             | THESE DRAWINGS AND SPECIFICATIONS<br>ARE THE PROPERTY OF EDAC INC.,AND<br>SHALL NOT BE REPRODUCED,OR COPIED<br>OR USED AS THE BASIS FOR THE<br>MANUFACTURE OR SALE OF APPARATUS<br>WITHOUT WRITTEN PERMISSION. | SCALE: (IN C.A.D. 1:1)               | SHEET 1 OF       | 2     |
| TORONTO, ONTARIO<br>CANADA           |                                                                                                                                                                                                                | DRAWING NUMBER: 629-7W2-             | 640-1TA          | ISSUE |
| YOUR CONNECTION TO QUALITY & SERVICE |                                                                                                                                                                                                                | PART NUMBER: 629-7W2-                | 640-1TA          | 1     |