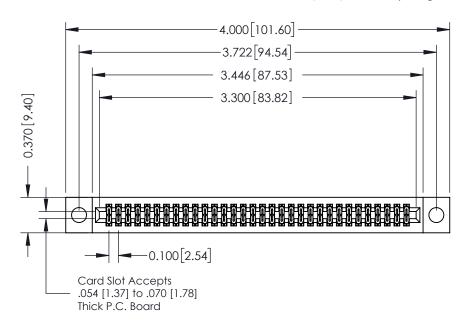

## **See Accompanying Pages for:**

- **Contact Bend Details**
- **Mounting Options**

| 342 / 392 Card Edge Connector |
|-------------------------------|
| Part Number: 392-064-521-204  |

YOUR CONNECTION TO QUALITY & SERVICE

|   | ACAD REFERENCE NO | . 342 ENG MASTER |
|---|-------------------|------------------|
|   | DRAWN: J.LEE      | DATE: OCT. 06/09 |
|   | CHECKED:          | DATE:            |
|   | SCALE: NTS        | SHEET 1 OF 3     |
| ) | DRAWING NUMBER    | ISSUE            |