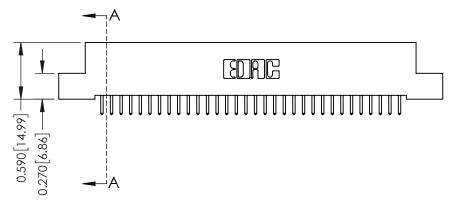

342 Assembly

THIS IS A C.A.D. GENERATED DRAWING DO NOT MAKE MANUAL REVISIONS TO MASTER. ISSUE NUMBER

ORIGINAL

1

| 342 / 392 Series Card Edge Connector |                                                                                                                                             |          | ACAD REFERENCE NO. 342 ENG MASTER |                  |        |  |
|--------------------------------------|---------------------------------------------------------------------------------------------------------------------------------------------|----------|-----------------------------------|------------------|--------|--|
| Contact Bend Detail                  |                                                                                                                                             | DRAWN:   | J.LEE                             | DATE: OCT. 06/09 |        |  |
|                                      |                                                                                                                                             | CHECKED: |                                   | DATE:            |        |  |
| EDAC INC TORONTO, ONTARIO            | THESE DRAWINGS AND SPECIFICATIONS<br>ARE THE PROPERTY OF EDAC INC.,AND<br>SHALL NOT BE REPRODUCED,OR COPIED<br>OR USED AS THE BASIS FOR THE | SCALE:   | NTS                               | SHEET :          | 2 OF 3 |  |
|                                      |                                                                                                                                             | DRAWING  | NUMBER                            |                  | ISSUE  |  |
| YOUR CONNECTION TO QUALITY & SERVICE | MANUFACTURE OR SALE OF APPARATUS                                                                                                            | 3        | 42 Assembly                       |                  | 1      |  |