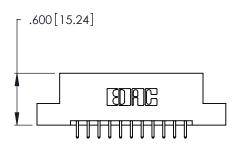

THIS IS A C.A.D. GENERATED DRAWING DO NOT MAKE MANUAL REVISIONS TO MASTER.

346/396 SERIES CARD EDGE CONNECTOR PART NUMBER: 346-022-521-208

**EDAC INC** TORONTO, ONTARIO CANADA

THESE DRAWINGS AND SPECIFICATIONS ARE THE PROPERTY OF EDAC INC., AND SHALL NOT BE REPRODUCED, OR COPIED OR USED AS THE BASIS FOR THE MANUFACTURE OR SALE OF APPARATUS WITHOUT WRITTEN PERMISSION.