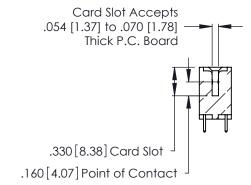

Contact Code 560

INSULATOR MATERIAL: THERMOPLASTIC POLYESTER, UL 94V-0 CONTACT MATERIAL; COPPER, NICKEL, TIN ALLOY CA-725 CONTACT PLATING: GOLD ON THE MATING AREA, TIN-LEAD

ON THE CONTACT TAILS, NICKEL UNDERPLATE

346/396 SERIES CARD EDGE CONNECTOR CONTACT CODE 555,556,558,559,560 DIMENSIONS

YOUR CONNECTION TO QUALITY & SERVICE

**EDAC INC** TORONTO, ONTARIO CANADA

THESE DRAWINGS AND SPECIFICATIONS ARE THE PROPERTY OF EDAC INC.,AND SHALL NOT BE REPRODUCED, OR COPIED OR USED AS THE BASIS FOR THE MANUFACTURE OR SALE OF APPARATUS WITHOUT WRITTEN PERMISSION.