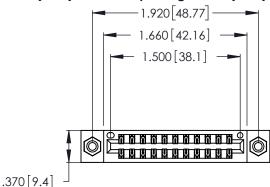

THIS IS A C.A.D. GENERATED DRAWING DO NOT MAKE MANUAL REVISIONS TO MASTER.

346/396 SERIES CARD EDGE CONNECTOR PART NUMBER: 346-022-521-208

**EDAC INC** TORONTO, ONTARIO CANADA

THESE DRAWINGS AND SPECIFICATIONS ARE THE PROPERTY OF EDAC INC., AND SHALL NOT BE REPRODUCED, OR COPIED OR USED AS THE BASIS FOR THE MANUFACTURE OR SALE OF APPARATUS WITHOUT WRITTEN PERMISSION.

Contact Dimensions: 521-P.C. Tail .025 Sq. (0.64 Sq.) - Tail LG. =.150 (3.81) .125 (3.18) Contact Spacing x .250 (6.35) Row Spacing

- INSULATOR MATERIAL: THERMOPLASTIC POLYESTER, UL 94V-0 CONTACT MATERIAL; COPPER, NICKEL, TIN ALLOY CA-725
- CONTACT PLATING: GOLD ON THE MATING AREA, TIN-LEAD ON THE CONTACT TAILS, NICKEL UNDERPLATE