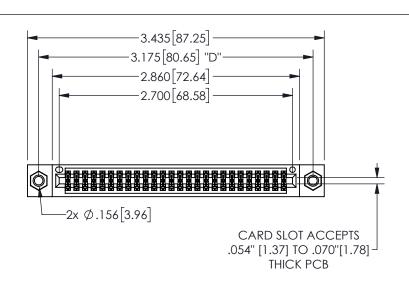

## -.350[8.89] .600[15.24] .100[2.54]

<u>Contact Dimensions:</u>
560-Extender Board Bend (Code 523 Contacts)
See Sheet 2 for Contact Code 555, 556, 558, 559, 560 **Dimensions** 

| 345/395 SERIES CARD EDGE CONNECTOR |
|------------------------------------|
| PART NUMBER: 345-052-560-207       |