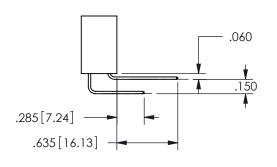

THIS IS A C.A.D. GENERATED DRAWING DO NOT MAKE MANUAL REVISIONS TO MASTER.

ISSUE NUMBER

ORIGINAL

1

.160 4.06 .330[8.38] POINT OF CARD SLOT CONTACT .370 9.4

## -.350[8.89] .600[15.24] .100[2.54]

<u>Contact Dimensions:</u>
560-Extender Board Bend (Code 523 Contacts)
See Sheet 2 for Contact Code 555, 556, 558, 559, 560 **Dimensions** 

| 345/395 SERIES CARD EDGE CONNECTOR |
|------------------------------------|
| PART NUMBER: 345-052-560-207       |