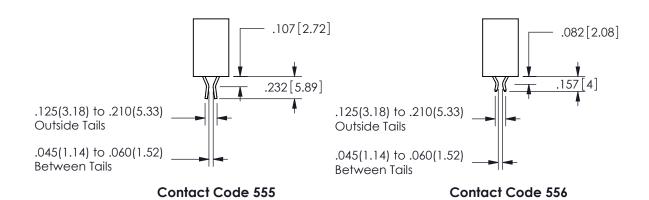

## -.350[8.89] .600[15.24] .100[2.54]

<u>Contact Dimensions:</u>
555-Extender Board Bend (Code 500 Contacts)
See Sheet 2 for Contact Code 555, 556, 558, 559, 560 **Dimensions** 

| 345/395 SERIES CARD EDGE CONNECTOR |
|------------------------------------|
| PART NUMBER: 345-046-555-212       |

CONTACT MATERIAL; COPPER ALLOY

CONTACT PLATING: GOLD ON THE MATING AREA, TIN PLATING ON THE CONTACT TAILS, NICKEL UNDERPLATE

345/395 SERIES CARD EDGE CONNECTOR CONTACT CODE 555,556,558,559,560 DIMENSIONS