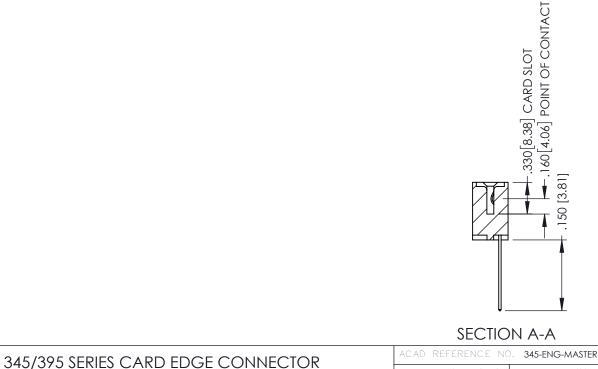

## 345/395 SERIES CARD EDGE CONNECTOR CONTACT CODE 555,556,558,559,560 DIMENSIONS

YOUR CONNECTION TO QUALITY & SERVICE

ACAD REFERENCE NO. 345-ENG-MASTER DATE:MAY.16/2017 DRAWN: R.STA.MONICA 1:1 SHEET 2 OF 2 345-ENG-MASTER