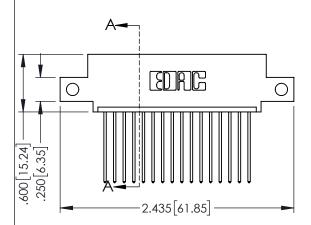

| PART NUMBER: 345-016-541-412  |                  |                                                                                                                                             |          | DRAWN: R.STA.MONICA |  |
|-------------------------------|------------------|---------------------------------------------------------------------------------------------------------------------------------------------|----------|---------------------|--|
| 1 AKT NOMBER. 343-010-341-412 |                  |                                                                                                                                             | CHECKED: |                     |  |
| TORO                          |                  | THESE DRAWINGS AND SPECIFICATIONS<br>ARE THE PROPERTY OF EDAC INC.,AND<br>SHALL NOT BE REPRODUCED,OR COPIED<br>OR USED AS THE BASIS FOR THE | SCALE:   | 1:1                 |  |
|                               | TORONTO, ONTARIO |                                                                                                                                             | DRAWING  | NUMBER              |  |
| YOUR CONNECTION TO            | 0711171071       | MANUFACTURE OR SALE OF APPARATUS WITHOUT WRITTEN PERMISSION.                                                                                | 34       | 5-ENG-MASTER        |  |
|                               | -                |                                                                                                                                             |          |                     |  |