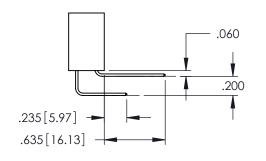

DRAWN: R.STA.MONICA

DATE:MAY.16/2017

SHEET 1 OF 2

**Contact Code 558** 

Contact Code 559

**Contact Code 560** 

- INSULATOR MATERIAL: THERMOPLASTIC POLYESTER, UL 94V-0 DAP MATERIAL AVAILABLE UPON REQUEST

CONTACT MATERIAL; COPPER ALLOY CONTACT PLATING: GOLD ON THE MATING AREA, TIN PLATING ON THE CONTACT TAILS, NICKEL UNDERPLATE