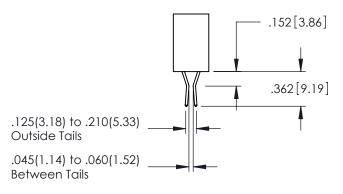

DRAWN: R.STA.MONICA

DATE:MAY.16/2017

SHEET 1 OF 2

**Contact Code 558** 

Contact Code 559

**Contact Code 560** 

- INSULATOR MATERIAL: THERMOPLASTIC POLYESTER, UL 94V-0 DAP MATERIAL AVAILABLE UPON REQUEST

CONTACT MATERIAL; COPPER ALLOY CONTACT PLATING: GOLD ON THE MATING AREA, TIN PLATING ON THE CONTACT TAILS, NICKEL UNDERPLATE

## 345/395 SERIES CARD EDGE CONNECTOR CONTACT CODE 555,556,558,559,560 DIMENSIONS

YOUR CONNECTION TO QUALITY & SERVICE

ACAD REFERENCE NO. 345-ENG-MASTER DATE:MAY.16/2017 DRAWN: R.STA.MONICA 1:1 SHEET 2 OF 2 345-ENG-MASTER