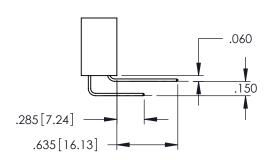

Contact Dimensions: 541-Wire Wrap .025 Sq.(0.64 Sq.) - Tail LG=.750(19.05) .100 (2.54) Contact Spacing x .200 (5.08) Row Spacing

- INSULATOR MATERIAL: THERMOPLASTIC PBT BLACK, UL 94V-0
- CONTACT MATERIAL; COPPER TIN ALLOY CONTACT PLATING: GOLD ON THE MATING AREA, TIN PLATING ON THE CONTACT TAILS, NICKEL UNDERPLATE

DRAWN: R.STA.MONICA

DATE:MAY.16/2017

SHEET 1 OF 2

**Contact Code 558** 

Contact Code 559

**Contact Code 560** 

- INSULATOR MATERIAL: THERMOPLASTIC POLYESTER, UL 94V-0 DAP MATERIAL AVAILABLE UPON REQUEST

CONTACT MATERIAL; COPPER ALLOY CONTACT PLATING: GOLD ON THE MATING AREA, TIN PLATING ON THE CONTACT TAILS, NICKEL UNDERPLATE