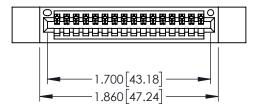

Contact Dimensions: 541-Wire Wrap .025 Sq.(0.64 Sq.) - Tail LG=.750(19.05) .100 (2.54) Contact Spacing x .200 (5.08) Row Spacing

- INSULATOR MATERIAL: THERMOPLASTIC PBT BLACK, UL 94V-0
- CONTACT MATERIAL; COPPER TIN ALLOY CONTACT PLATING: GOLD ON THE MATING AREA, TIN PLATING ON THE CONTACT TAILS, NICKEL UNDERPLATE