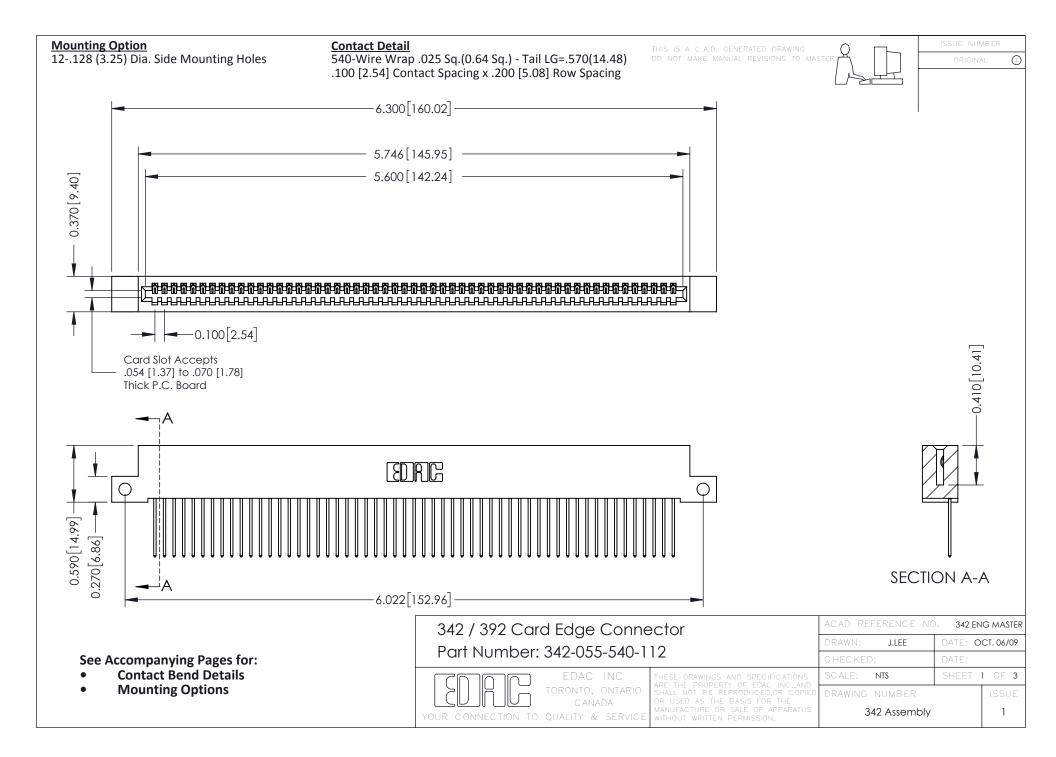

THIS IS A C.A.D. GENERATED DRAWING DO NOT MAKE MANUAL REVISIONS TO MASTER. ISSUE NUMBER

ORIGINAL

1



| 342 / 392 Series Card Edge Connector<br>Contact Bend Detail |                                                                                                                                                                                                  | ACAD REFERENCE NO. 342 ENG MASTER |             |                  |        |
|-------------------------------------------------------------|--------------------------------------------------------------------------------------------------------------------------------------------------------------------------------------------------|-----------------------------------|-------------|------------------|--------|
|