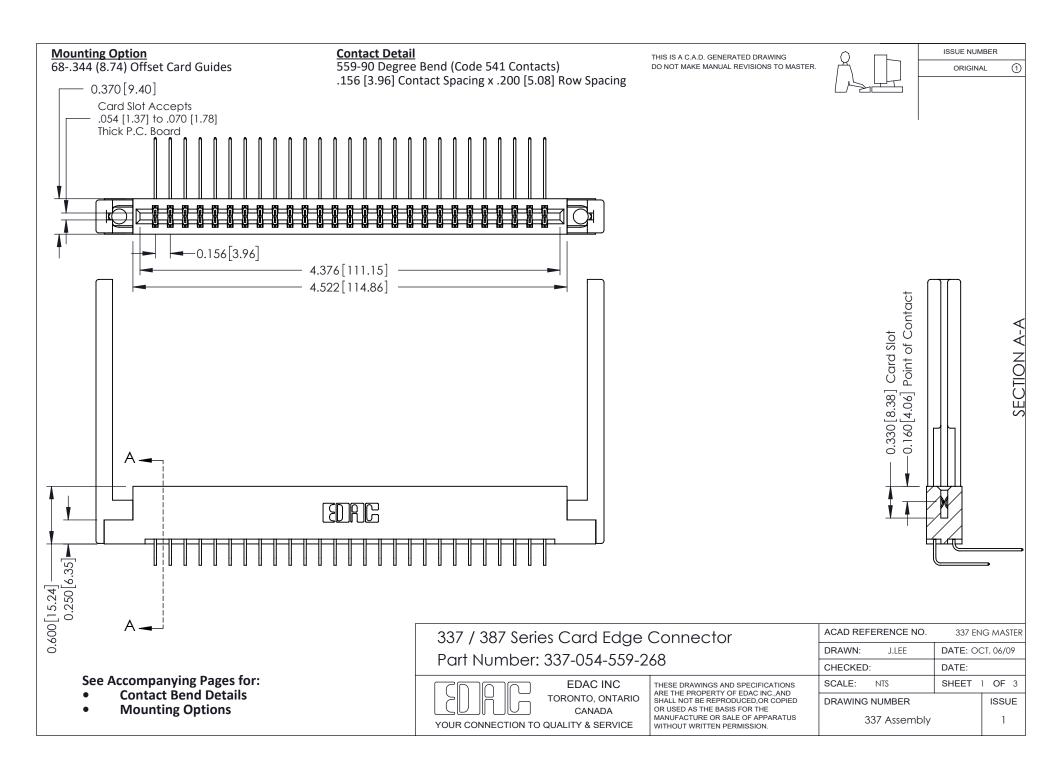

ISSUE NUMBER

ORIGINAL

1



| 337 / 387 Series Card Edge Connector<br>Contact Bend Detail           |                                                                                                                                                                                                  | ACAD REFERENCE NO. 337 E |                  | G MASTER      |
|-----------------------------------------------------------------------|--------------------------------------------------------------------------------------------------------------------------------------------------------------------------------------------------|--------------------------|------------------|---------------|
|                                                                       |