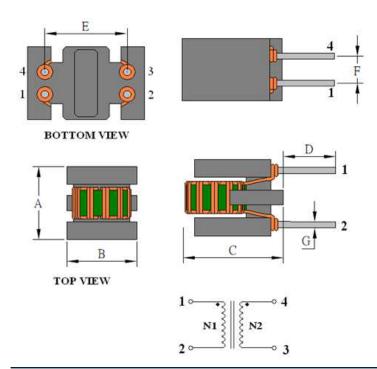

## **Outline Dimensions**

| <b>Dimensions</b> [mm] |            |
|------------------------|------------|
| Α                      | 7.5 max.   |
| В                      | 8.5 max.   |
| С                      | 10.5 max.  |
| D                      | 3.5 ±1.0   |
| E                      | 5.08 ±0.5  |
| F                      | 2.54 ±0.3  |
| G                      | ø 0.6 ±0.1 |
|                        |            |