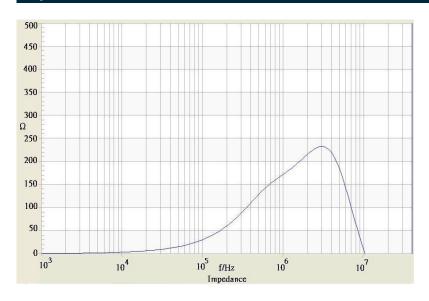

## **II TRACO POWER**

## **Common Mode Choke**

**TCK-117** 

| Order Code                | TCK-117                               |  |
|---------------------------|---------------------------------------|--|
| Inductance (each winding) | <b>52 μH ±25%</b> (at 10 kHz / 50 mV) |  |
| Impedance (DCR)           | 15 mΩ max.                            |  |
| Rated Current             | 3.14 A max.                           |  |
| Rated Voltage             | 500 VDC max. (between windings)       |  |
| Operating Temperature     | -40°C to +105°C                       |  |



## Impedance Curve



## **Outline Dimensions**



| <b>Dimensions</b> [mm] |            |
|------------------------|------------|
| Α                      | 7.5 max.   |
| В                      | 8.5 max.   |
| С                      | 10.5 max.  |
| D                      | 3.5 ±1.0   |
| E                      | 5.08 ±0.5  |
| F                      | 2.54 ±0.3  |
| G                      | ø 0.6 ±0.1 |
|                        |            |

© Copyright 2020 Traco Electronic AG

Specifications can be changed without notice.