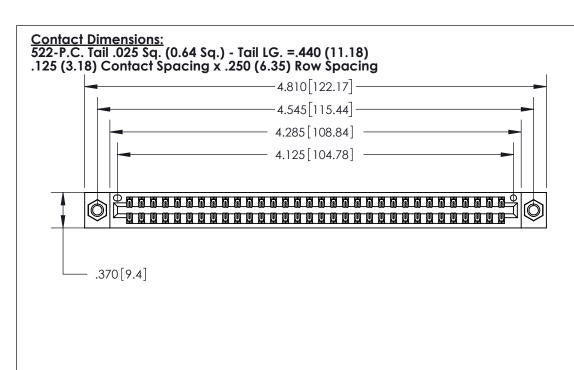

THIS IS A C.A.D. GENERATED DRAWING DO NOT MAKE MANUAL REVISIONS TO MASTER.

ISSUE NUMBER ORIGINAL

Card Slot Accepts .054 [1.37] to .070 [1.78] Thick P.C. Board .330 [8.38] Card Slot .160 [4.07] Point of Contact -

.600 [15.24]

INSULATOR MATERIAL: THERMOPLASTIC POLYESTER, UL 94V-0 CONTACT MATERIAL; COPPER, NICKEL, TIN ALLOY CA-725

CONTACT PLATING: GOLD ON THE MATING AREA, TIN-LEAD

ON THE CONTACT TAILS, NICKEL UNDERPLATE

## 846/896 SERIES HIGH TEMP CARD EDGE CONNECTOR PART NUMBER: 896-064-522-207

YOUR CONNECTION TO QUALITY & SERVICE

**EDAC INC** TORONTO, ONTARIO CANADA

THESE DRAWINGS AND SPECIFICATIONS ARE THE PROPERTY OF EDAC INC.,AND SHALL NOT BE REPRODUCED, OR COPIED OR USED AS THE BASIS FOR THE MANUFACTURE OR SALE OF APPARATUS WITHOUT WRITTEN PERMISSION.