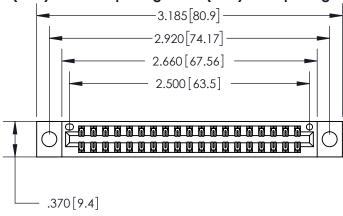

THIS IS A C.A.D. GENERATED DRAWING DO NOT MAKE MANUAL REVISIONS TO MASTER.

Card Slot Accepts .054 [1.37] to .070 [1.78] Thick P.C. Board

.330 [8.38] Card Slot .160 [4.07] Point of Contact

ISSUE NUMBER ORIGINAL