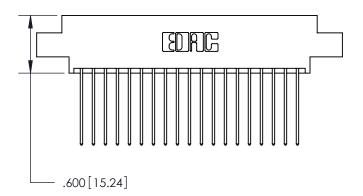

THIS IS A C.A.D. GENERATED DRAWING DO NOT MAKE MANUAL REVISIONS TO MASTER.

ISSUE NUMBER

.165[4.19]

.375 [9.54]

ORIGINAL

1

.060 [1.52] .125(3.18) to .210(5.33) **Outside Tails** .125(3.18) to .210(5.33) **Outside Tails** 