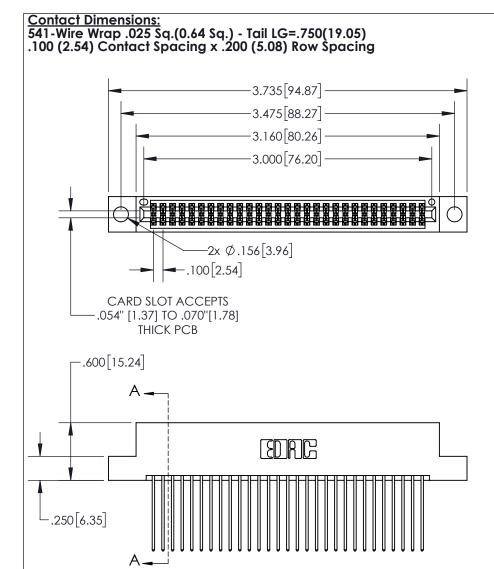

1

DRAWN: R.STA.MONICA

845/895 SERIES HIGH TEMP CARD EDGE CONNECTOR PART NUMBER: 895-058-541-204

YOUR CONNECTION TO QUALITY & SERVICE

1:1 SHEET 1 OF 2 845-ENG-MASTER

845-ENG-MASTER

DATE:MAY.16/2017

INSULATOR MATERIAL: THERMOPLASTIC, UL 94V-0

CONTACT MATERIAL; COPPER TIN ALLOY
CONTACT PLATING: GOLD ON THE MATING AREA, TIN PLATING
ON THE CONTACT TAILS, NICKEL UNDERPLATE

- INSULATOR MATERIAL: THERMOPLASTIC POLYESTER, UL 94V-0 DAP MATERIAL AVAILABLE UPON REQUEST
- CONTACT MATERIAL; COPPER ALLOY

CONTACT PLATING: GOLD ON THE MATING AREA, TIN PLATING ON THE CONTACT TAILS, NICKEL UNDERPLATE