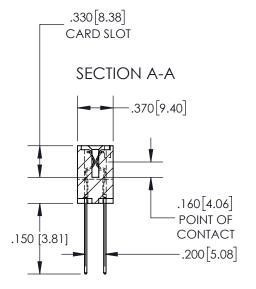

## 845/895 SERIES HIGH TEMP CARD EDGE CONNECTOR CONTACT CODE 555,556,558,559,560 DIMENSIONS

YOUR CONNECTION TO QUALITY & SERVICE

|   | ACAD REFERENCE NO   | . 845-ENG-MASTER |
|---|---------------------|------------------|
|   | DRAWN: R.STA.MONICA | DATE:MAY.16/2017 |
|   | CHECKED:            | DATE:            |
|   | SCALE: 1:1          | SHEET 2 OF 2     |
| D | DRAWING NUMBER      | ISSUE            |