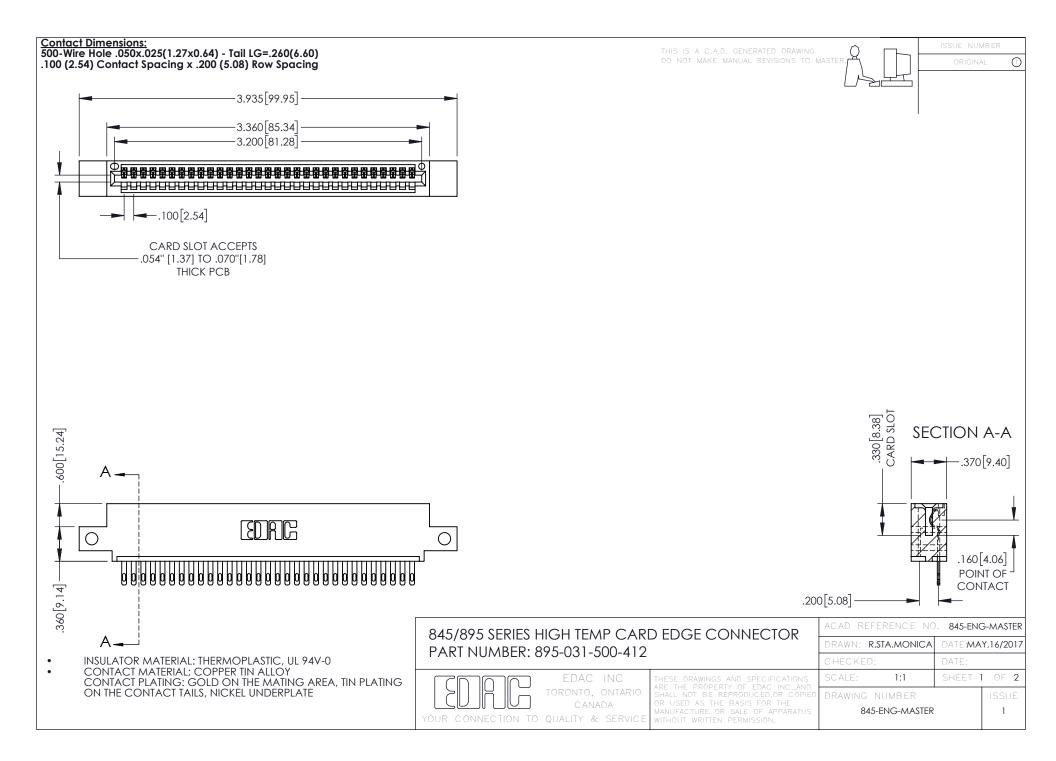

**Contact Code 558** Contact Code 559 Contact Code 560

- INSULATOR MATERIAL: THERMOPLASTIC POLYESTER, UL 94V-0 DAP MATERIAL AVAILABLE UPON REQUEST
- CONTACT MATERIAL; COPPER ALLOY

CONTACT PLATING: GOLD ON THE MATING AREA, TIN PLATING ON THE CONTACT TAILS, NICKEL UNDERPLATE

## 845/895 SERIES HIGH TEMP CARD EDGE CONNECTOR CONTACT CODE 555,556,558,559,560 DIMENSIONS

YOUR CONNECTION TO QUALITY & SERVICE

|   | ACAD REFERENCE NO. 845-ENG-MASTER |                  |
|---|-----------------------------------|------------------|
|   | DRAWN: R.STA.MONICA               | DATE:MAY.16/2017 |
|   | CHECKED:                          | DATE:            |
|   | SCALE: 1:1                        | SHEET 2 OF 2     |
| D | DRAWING NUMBER                    | ISSUE            |

845-ENG-MASTER