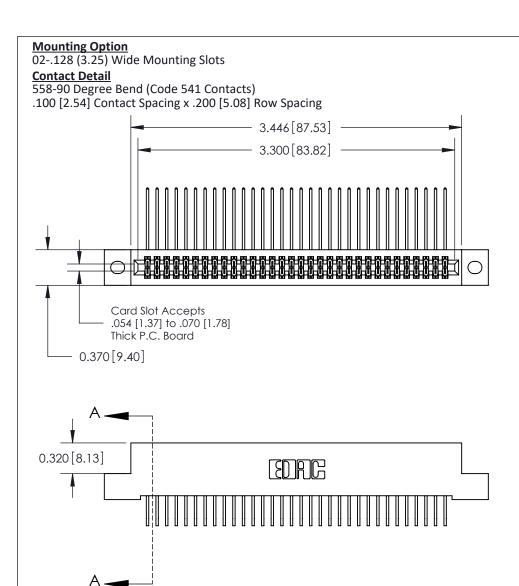

## **See Accompanying Pages for:**

- **Contact Bend Details**
- **Mounting Options**

THIS IS A C.A.D. GENERATED DRAWING DO NOT MAKE MANUAL REVISIONS TO MASTER

ORIGINAL (1)

| 842/892 Series High Temp Card Edge Connector<br>Contact Bend Detail |                                                                                                 | ACAD REFERENCE NO. 842 ENG MASTER |             |                  |        |
|---------------------------------------------------------------------|-------------------------------------------------------------------------------------------------|-----------------------------------|-------------|------------------|--------|
|                                                                     |                                                                                                 | DRAWN:                            | J.LEE       | DATE: OCT. 06/09 |        |
|                                                                     |                                                                                                 | CHECKED:                          |             | DATE:            |        |
| EDAC INC                                                            | THESE DRAWINGS AND SPECIFICATIONS ARE THE PROPERTY OF EDAC INCAND                               | SCALE:                            | NTS         | SHEET :          | 2 OF 3 |
| TORONTO, ONTARIO                                                    | SHALL NOT BE REPRODUCED,OR COPIED OR USED AS THE BASIS FOR THE MANUFACTURE OR SALE OF APPARATUS | DRAWING                           | NUMBER      |                  | ISSUE  |
| YOUR CONNECTION TO QUALITY & SERVICE                                |                                                                                                 | 8                                 | 42 Assembly |                  | 1      |