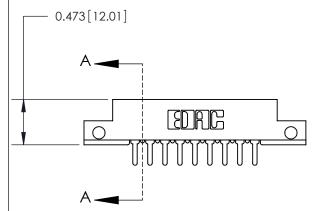

**Mounting Option** 

.128 (3.25) Dia. Side Mounting Holes

## **Contact Detail**

PC Tail .046x.013(1.17x0.33) - Tail LG=.213(5.41)

.156 [3.96] Contact Spacing x .200 [5.08] Row Spacing

**See Accompanying Page for:** 

**Contact Bend Details** 

.095 [2.41] Point of Contact (Measured from bottom of Card Slot)