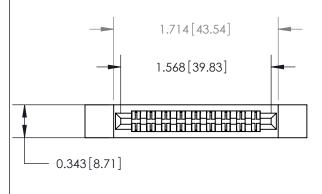

Card Slot Accepts .054 [1.37] to .070 [1.78] Thick P.C. Board

807/857 Series High Temp Card Edge Connector Part Number: 807-018-520-212

| SECTION A |                   | CTION A-A        |
|-----------|-------------------|------------------|
|           | ACAD REFERENCE NO | 807 ENG MASTER   |
|           | DRAWN: J.LEE      | DATE: AUG. 11/09 |
|           | CHECKED:          | DATE:            |
| )         | SCALE: NTS        | SHEET 1 OF 2     |
|           | DRAWING NUMBER    | ISSUE            |