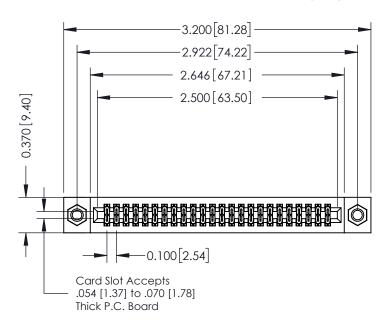

## **See Accompanying Pages for:**

- **Contact Bend Details**
- **Mounting Options**

| 342 / 392 Card Edge Connector |
|-------------------------------|
| Part Number: 392-048-524-207  |

YOUR CONNECTION TO QUALITY & SERVICE

| ACAD REFERENCE NO. 342 ENG MASTER |                  |  |  |  |
|-----------------------------------|------------------|--|--|--|
| DRAWN: J.LEE                      | DATE: OCT. 06/09 |  |  |  |
| CHECKED:                          | DATE:            |  |  |  |
| SCALE: NTS                        | SHEET 1 OF 3     |  |  |  |
| DRAWING NUMBER                    | ISSUE            |  |  |  |

342 Assembly

THIS IS A C.A.D. GENERATED DRAWING DO NOT MAKE MANUAL REVISIONS TO MASTER. ISSUE NUMBER

ORIGINAL

1

| 342 / 392 Series Card Edge Connector<br>Contact Bend Detail |                                                                                                                                   | ACAD REFERENCE NO. 342 ENG MASTER |             |          |          |
|-------------------------------------------------------------|-----------------------------------------------------------------------------------------------------------------------------------|-----------------------------------|-------------|----------|----------|
|                                                             |                                                                                                                                   | DRAWN:                            | J.LEE       | DATE: OC | T. 06/09 |
|                                                             |                                                                                                                                   | CHECKED                           | ):          | DATE:    |          |
| EDAC INC                                                    | ARE THE PROPERTY OF EDAC INC.,AND SHALL NOT BE REPRODUCED,OR COPIED OR USED AS THE BASIS FOR THE MANUFACTURE OR SALE OF APPARATUS | SCALE:                            | NTS         | SHEET :  | 2 OF 3   |
| TORONTO, ONTARIO                                            |                                                                                                                                   | DRAWING                           | NUMBER      |          | ISSUE    |
| YOUR CONNECTION TO QUALITY & SERVICE                        |                                                                                                                                   | 3                                 | 42 Assembly |          | 1        |