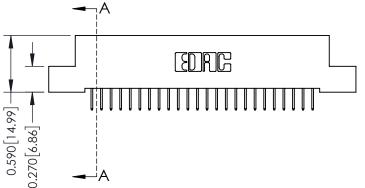

342 Assembly

THIS IS A C.A.D. GENERATED DRAWING DO NOT MAKE MANUAL REVISIONS TO MASTER. ISSUE NUMBER

ORIGINAL

1

| 342 / 392 Series Card Edge Connector<br>Contact Bend Detail |                                                                                                                                   | ACAD REFERENCE NO. 342 ENG MASTER |             |          |          |
|-------------------------------------------------------------|-----------------------------------------------------------------------------------------------------------------------------------|-----------------------------------|-------------|----------|----------|
|                                                             |                                                                                                                                   | DRAWN:                            | J.LEE       | DATE: OC | T. 06/09 |
|                                                             |                                                                                                                                   | CHECKED                           | ):          | DATE:    |          |
| EDAC INC                                                    | ARE THE PROPERTY OF EDAC INC.,AND SHALL NOT BE REPRODUCED,OR COPIED OR USED AS THE BASIS FOR THE MANUFACTURE OR SALE OF APPARATUS | SCALE:                            | NTS         | SHEET :  | 2 OF 3   |
| TORONTO, ONTARIO                                            |                                                                                                                                   | DRAWING                           | NUMBER      |          | ISSUE    |
| YOUR CONNECTION TO QUALITY & SERVICE                        |                                                                                                                                   | 3                                 | 42 Assembly |          | 1        |