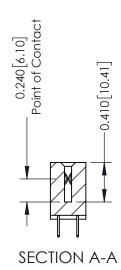

342 Assembly

THIS IS A C.A.D. GENERATED DRAWING DO NOT MAKE MANUAL REVISIONS TO MASTER. ISSUE NUMBER

ORIGINAL

1

| 342 / 392 Series Card Edge Connector<br>Contact Bend Detail |                                                                                                                                   | ACAD REFERENCE NO. 342 ENG MASTER |             |          |          |
|-------------------------------------------------------------|-----------------------------------------------------------------------------------------------------------------------------------|-----------------------------------|-------------|----------|----------|
|                                                             |                                                                                                                                   | DRAWN:                            | J.LEE       | DATE: OC | T. 06/09 |
|                                                             |                                                                                                                                   | CHECKED                           | ):          | DATE:    |          |
| EDAC INC                                                    | ARE THE PROPERTY OF EDAC INC.,AND SHALL NOT BE REPRODUCED,OR COPIED OR USED AS THE BASIS FOR THE MANUFACTURE OR SALE OF APPARATUS | SCALE:                            | NTS         | SHEET :  | 2 OF 3   |
| TORONTO, ONTARIO                                            |                                                                                                                                   | DRAWING                           | NUMBER      |          | ISSUE    |
| YOUR CONNECTION TO QUALITY & SERVICE                        |                                                                                                                                   | 3                                 | 42 Assembly |          | 1        |