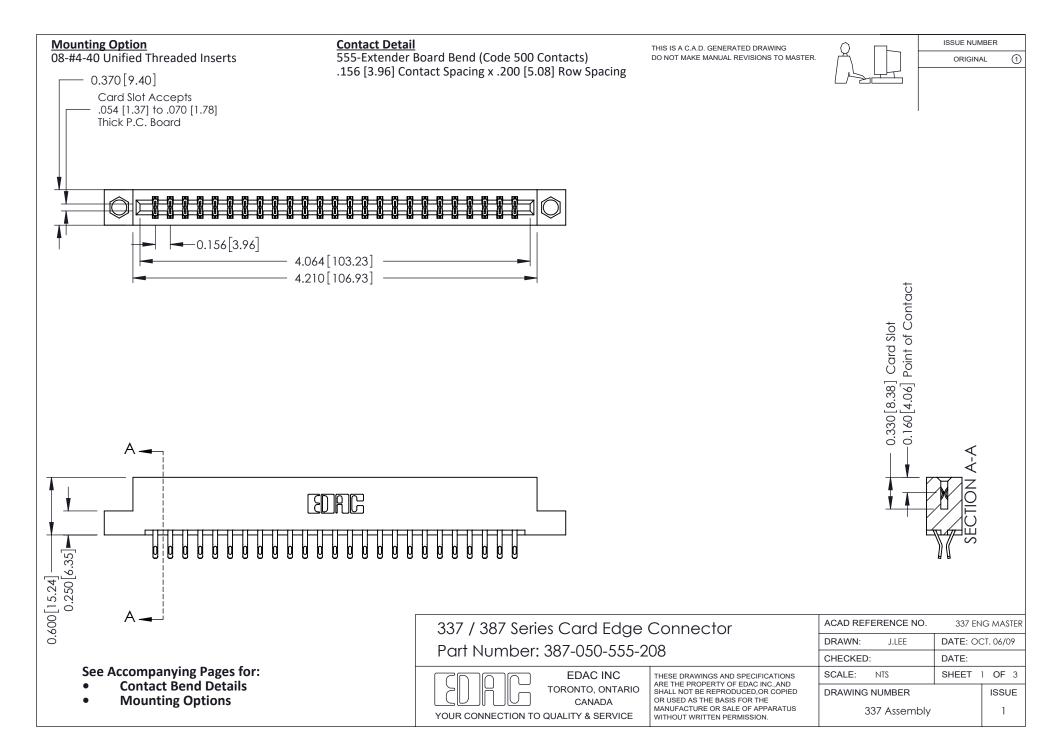

ISSUE NUMBER

ORIGINAL

1

| 337 / 387 Series Card Edge Connector<br>Contact Bend Detail           |                                                                                                                                                                                                  | ACAD REFERENCE NO. 337 E |                  | G MASTER      |
|-----------------------------------------------------------------------|--------------------------------------------------------------------------------------------------------------------------------------------------------------------------------------------------|--------------------------|------------------|---------------|
|                                                                       |                                                                                                                                                                                                  | DRAWN: J.LEE             | DATE: OCT. 06/09 |               |
|                                                                       |                                                                                                                                                                                                  | CHECKED: DATE:           |                  |               |
| EDAC INC TORONTO, ONTARIO CANADA YOUR CONNECTION TO QUALITY & SERVICE | THESE DRAWINGS AND SPECIFICATIONS ARE THE PROPERTY OF EDAC INC.,AND SHALL NOT BE REPRODUCED, OR COPIED OR USED AS THE BASIS FOR THE MANUFACTURE OR SALE OF APPARATUS WITHOUT WRITTEN PERMISSION. | SCALE: NTS               | SHEET            | 2 <b>OF</b> 3 |
|                                                                       |                                                                                                                                                                                                  | DRAWING NUMBER           |                  | ISSUE         |
|                                                                       |                                                                                                                                                                                                  | 337 Assembly             |                  | 1             |